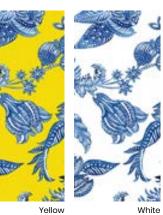

#### SIZE

280 x 510 cm 110 x 200 in

White and gold

Blue and gold

Blue

Royal Batik

### SIZE

280 x 510 cm 110 x 200 in

Yellow

Blue note