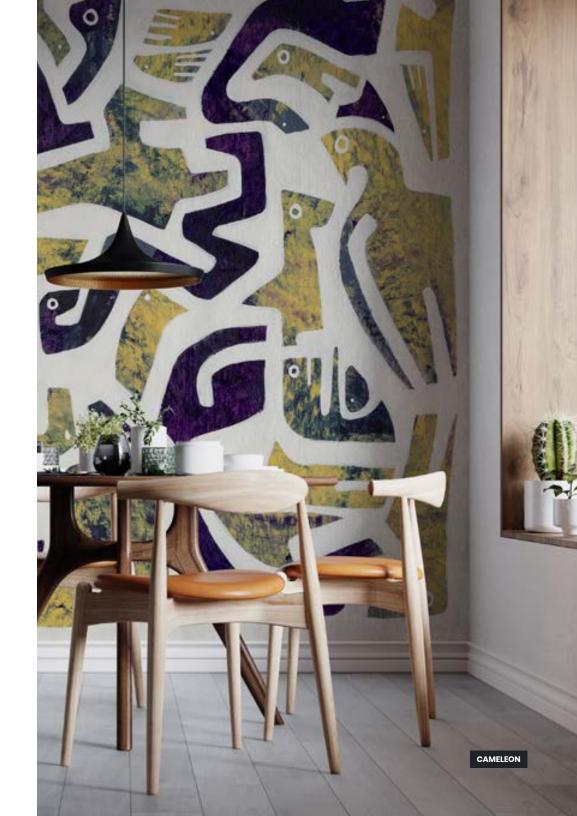

#### FINISHING

Prepasted Removable Smooth Vinyl Matte Smooth Vinyl Embossed Linen Non-Pasted Commercial

**SIZE** 280 x 510 cm 110 x 200 in

Blue bronze

Grey copper

Copper

Cameleon