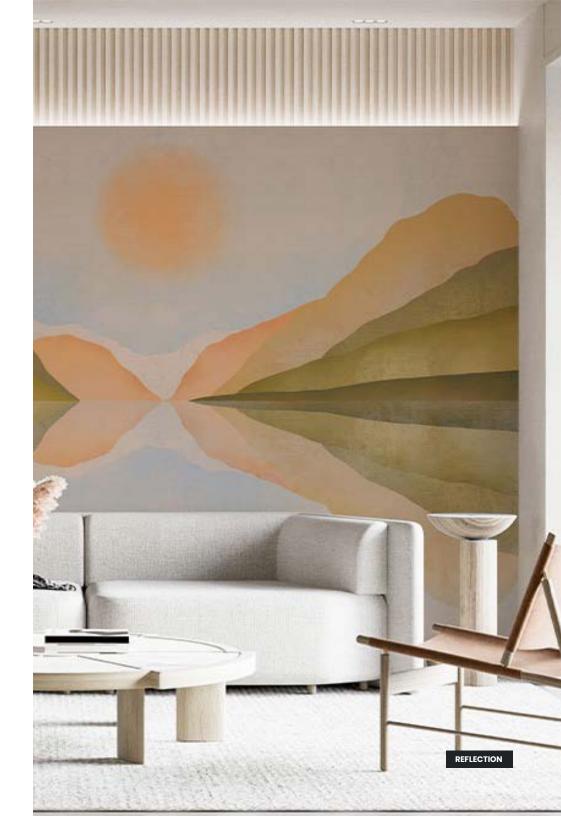

#### FINISHING

Prepasted Removable Smooth Vinyl Matte Smooth Vinyl Embossed Linen Non-Pasted Commercial

SIZE 280 x 510 cm 110 x 200 in

Bronze

Reflection