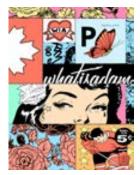

### Whatisadam

CANADIAN URBAN ARTIST

Infused with Canadian imagery, Whatisadam's style is reminiscent of vintage comics and pop art. Depictions of North American wildlife and landscapes are common themes within his work but are always reimagined to feature elements of urban culture, as seen in his maple 'sizzurp' cans, tattooed ducks and hockey hoodlums. Whatisadam has collaborated with many organizations such as Osheaga, Sprite, Hennessy, Roots Canada and many more.