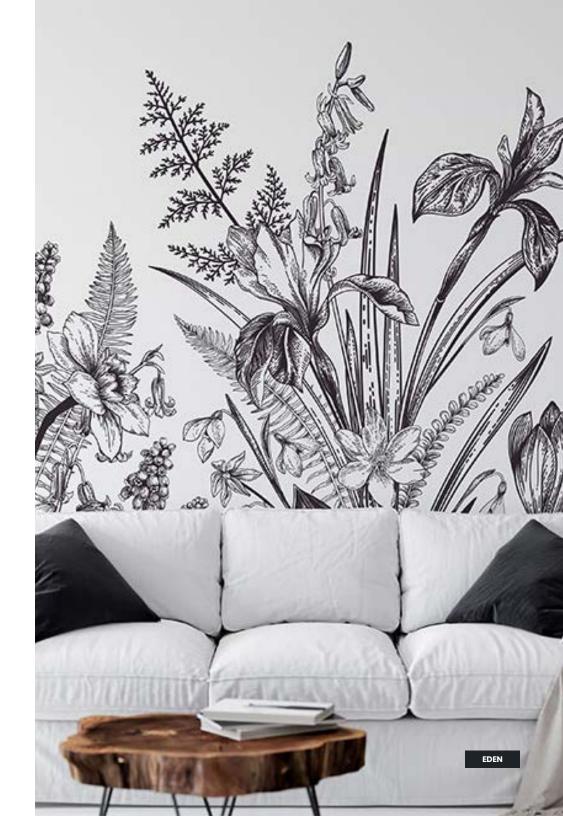

h Vinyl Embossed Linen Non-Pasted Commercial

#### SIZE 280 x 510 cm

110 x 200 in





Koala's paradise

# FINISHING

Prepasted Removable Smooth Vinyl Matte Smooth Vinyl Embossed Linen Non-Pasted Commercial

# SIZE

280 x 510 cm 110 x 200 in





Outback oasis

# FINISHING

Prepasted Removable Smooth Vinyl Matte Smooth Vinyl Embossed Linen Non-Pasted Commercial





Palmhouse

# FINISHING

Prepasted Removable Smooth Vinyl Matte Smooth Vinyl Embossed Linen Non-Pasted Commercial





# Florals

Lotus

# FINISHING

Prepasted Removable Smooth Vinyl Matte Smooth Vinyl Embossed Linen Non-Pasted Commercial

SIZE 280 x 510 cm 110 x 200 in



Black



Eden

# FINISHING

Prepasted Removable Smooth Vinyl Matte Smooth Vinyl Embossed Linen Non-Pasted Commercial

**SIZE** 280 x 510 cm

110 x 200 in





Baltik

# FINISHING

Prepasted Removable Smooth Vinyl Matte Smooth Vinyl Embossed Linen Non-Pasted Commercial

# SIZE

280 x 510 cm 110 x 200 in



Navy



Tangerine



Yellow



Safari

#### FINISHING

Prepasted Removable Smooth Vinyl Matte Smooth Vinyl Embossed Linen Non-Pasted Commercial

**SIZE** 280 x 510 cm 110 x 200 in





Babylonia

#### FINISHING

Prepasted Removable Smooth vinyl Matte Smooth Vinyl Embossed Linen , Non-Pasted Commercial

### SIZE

280 x 425 cm 110 x 167 in







Bleu



Fleurs de munuit

#### FINISHING

Prepasted Removable Smooth Vinyl Matte Smooth Vinyl Embossed Linen Non-Pasted Commercial

# SIZE

280 x 425 cm 110 x 167 in





Lilly

#### FINISHING

Prepasted Removable Smooth Vinyl Matte Smooth Vinyl Embossed Linen Non-Pasted Commercial

SIZE

280 x 510 cm