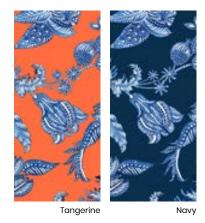

#### SIZE

280 x 510 cm 110 x 200 in

White and gold

Blue and gold

Blue

Royal Batik

### SIZE

280 x 510 cm 110 x 200 in

Yellow

Blue note