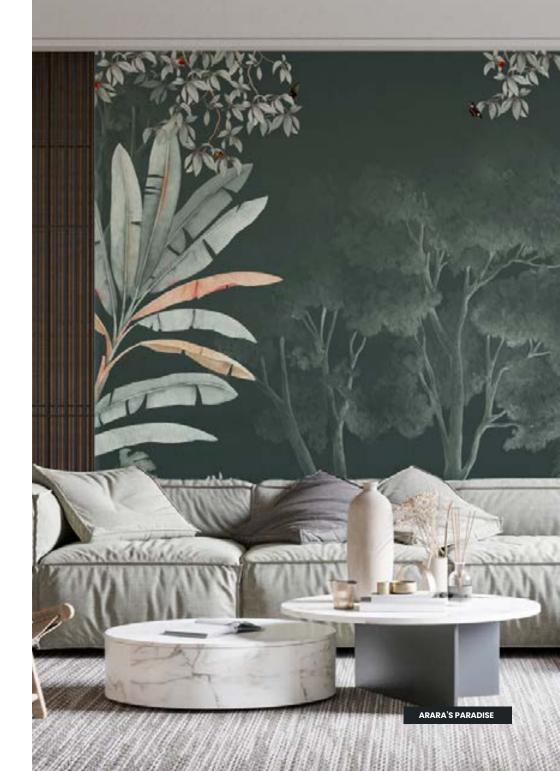

## Botanical

Amazoni

### FINISHING

Prepasted Removable Smooth Vinyl Matte Smooth Vinyl Embossed Linen Non-Pasted Commercial

SIZE

280 x 340 cm 110 x 133 in

Arara's paradise