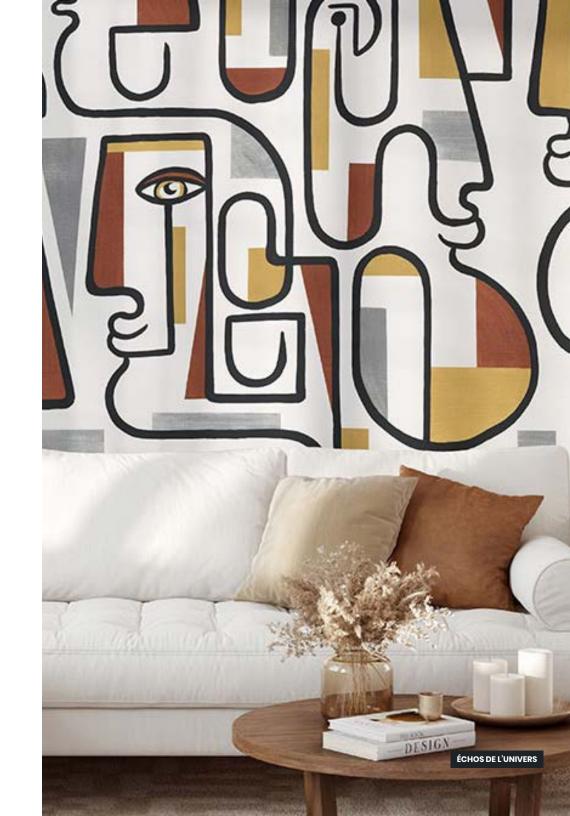

### FINISHING

Prepasted Removable Smooth Vinyl Matte Smooth , Vinyl Embossed Linen , Non-Pasted Commercial

SIZE 280 x 510 cm

110 x 200 in

Vert

Échos de l'univers