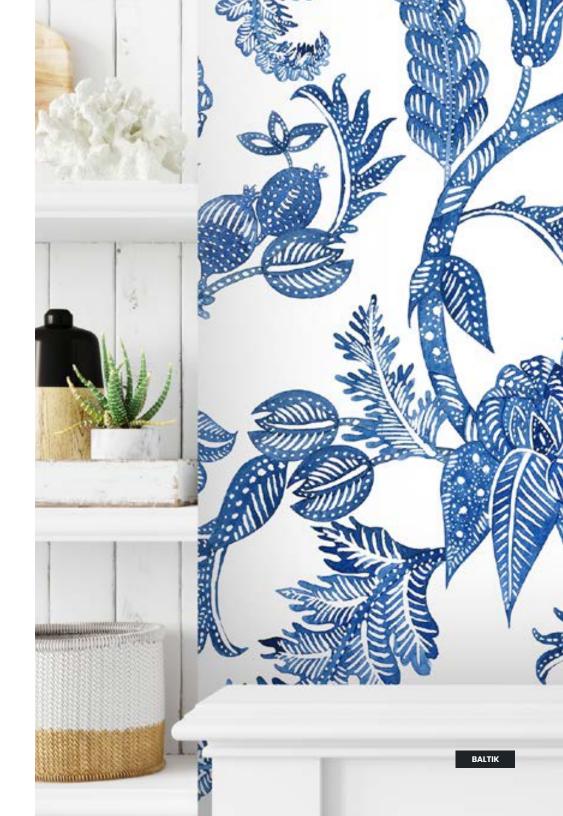

# FINISHING

Prepasted Removable Smooth Vinyl Matte Smooth Vinyl Embossed Linen Non-Pasted Commercial

**SIZE** 280 x 510 cm

110 x 200 in

Baltik

# FINISHING

Prepasted Removable Smooth Vinyl Matte Smooth Vinyl Embossed Linen Non-Pasted Commercial

# SIZE

280 x 510 cm 110 x 200 in

Navy

Tangerine

Yellow

Safari