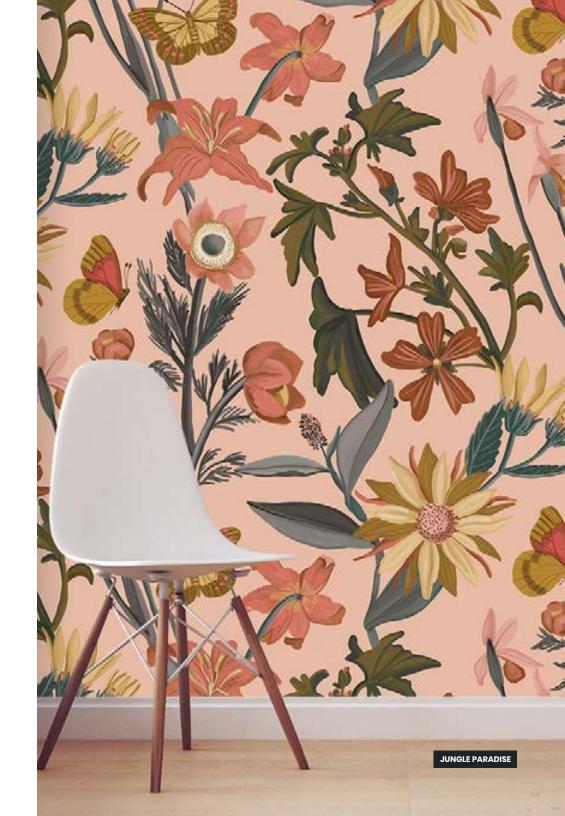

### **Paula Alvarez**

DESIGNER AND ILLUSTRATOR

Paula Alvarez is a Spanish designer and illustrator based in West London. Paula began drawing at the age of 6, and by 11, she discovered her passion for drawing detailed portraits.

The years following were spent developing her artistic skills and earning a Fine Arts and Design degree from the University of Seville. Upon finishing her degree, Paula shifted from hyperrealism into more contemporary art, after securing a role working as an apprentice to Arturo Comas. It was with Comas that Paula found her unique style, signature colors and playful designs. Paula now spends her days making vibrant watercolours and picturesque illustrations.

#### FINISHING

Prepasted Removable Smooth Vinyl Matte Smooth Vinyl Embossed Linen Non-Pasted Commercial

Swallows

Miranda

Sunset

Jungle