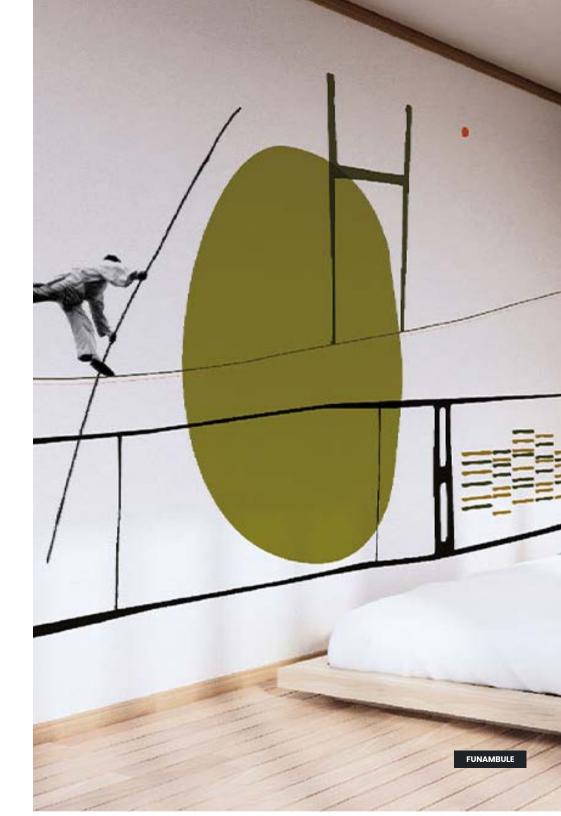

### FINISHING

Prepasted Removable Smooth Vinyl Matte Smooth Vinyl Embossed Linen Non-Pasted Commercial

**SIZE** 280 x 510 cm

110 x 200 in

Funambule