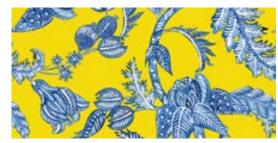

# FINISHING

Prepasted Removable Smooth Vinyl Matte Smooth Vinyl Embossed Linen Non-Pasted Commercial

**SIZE** 280 x 510 cm

110 x 200 in

Baltik

# FINISHING

Prepasted Removable Smooth Vinyl Matte Smooth Vinyl Embossed Linen Non-Pasted Commercial

# SIZE

280 x 510 cm 110 x 200 in

Navy

Tangerine

Yellow

Safari