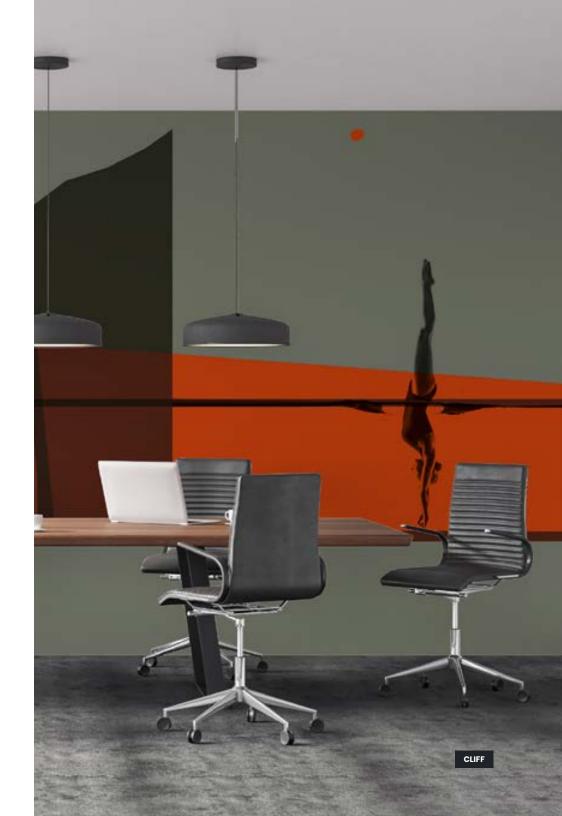

### FINISHING

Prepasted Removable Smooth Vinyl Matte Smooth Vinyl Embossed Linen Non-Pasted Commercial

**SIZE** 280 x 510 cm 110 x 200 in

Cliff