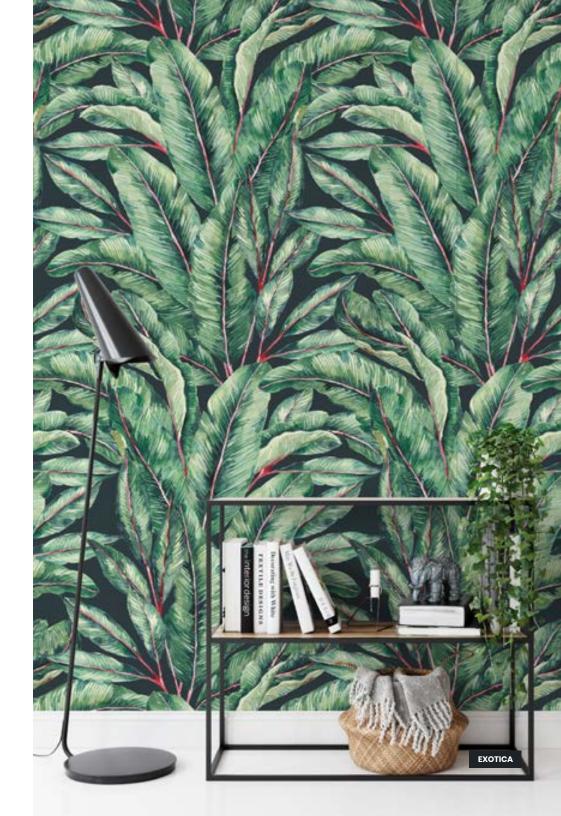

*SIZE** 280 x 510 cm

110 x 200 in







Beige



Cheeseplant

# FINISHING

Prepasted Removable Smooth Vinyl Matte Smooth Vinyl Embossed Linen Non-Pasted Commercial

# SIZE

280 x 510 cm 110 x 200 in



Black and White



Color



Colline aux oiseaux

# FINISHING

Prepasted Removable Smooth Vinyl Matte Smooth Vinyl Embossed Linen Non-Pasted Commercial 54





Costa rica

# FINISHING

Prepasted Removable Smooth Vinyl Matte Smooth Vinyl Embossed Linen Non-Pasted Commercial





Desert garden

# FINISHING

Prepasted Removable Smooth Vinyl Matte Smooth Vinyl Embossed Linen Non-Pasted Commercial

#### **SIZE** 280 x 510 cm

110 x 200 in





Exotica

#### FINISHING

Prepasted Removable Smooth Vinyl Matte Smooth Vinyl Embossed Linen Non-Pasted Commercial

**SIZE** 280 x 510 cm

110 x 200 in





Heronry

#### FINISHING

Prepasted Removable Smooth Vinyl Matte Smooth Vinyl Embossed Linen Non-Pasted Commercial

# SIZE

280 x 510 cm 110 x 200 in





Orange



Indoor garden

# FINISHING

Prepasted Removable Smooth Vinyl Matte Smooth Vinyl Embossed Linen Non-Pasted Commercial

**SIZE** 280 x 510 cm

110 x 200 in





Instinct

# FINISHING

Prepasted Removable Smooth Vinyl Matte Smooth Vinyl Embossed Linen Non-Pasted Commercial

# SIZE

280 x 510 cm 110 x 200 in





Jardin d'éden

# FINISHING

Prepasted Removable Smooth Vinyl Matte Smooth Vinyl Embossed Linen Non-Pasted Commercial

# SIZE

280 x 510 cm 110 x 200 in







Fantaisie tropicale

# FINISHING

Prepasted Removable Smooth Vinyl Matte Smooth Vinyl Embossed Linen Non-Pasted Commercial

**SIZE** 280 x 510 cm

110 x 200 in



N