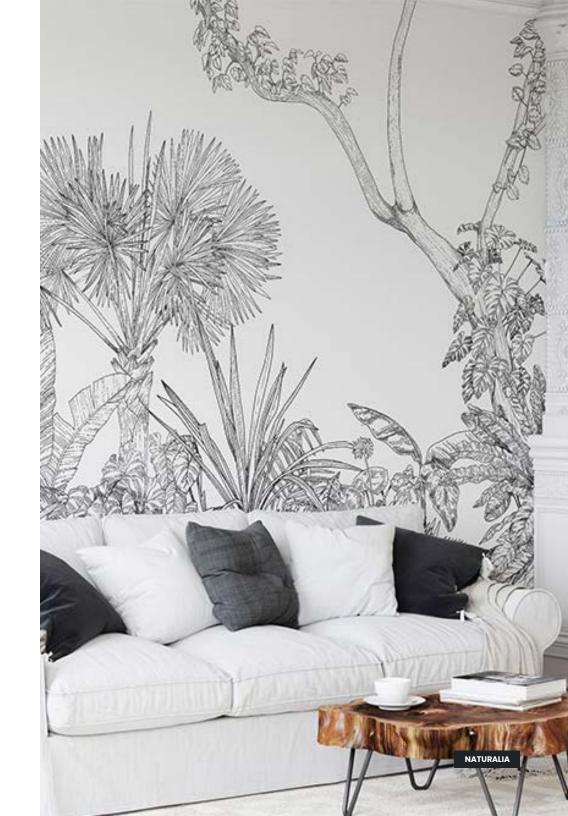

# SIZE

280 x 510 cm 110 x 200 in

Bsclrs#04

Bsclrs#03

Bsclrs#02

Naturalia

# FINISHING

Prepasted Removable Smooth Vinyl Matte Smooth Vinyl Embossed Linen Non-Pasted Commercial

Luxuriance