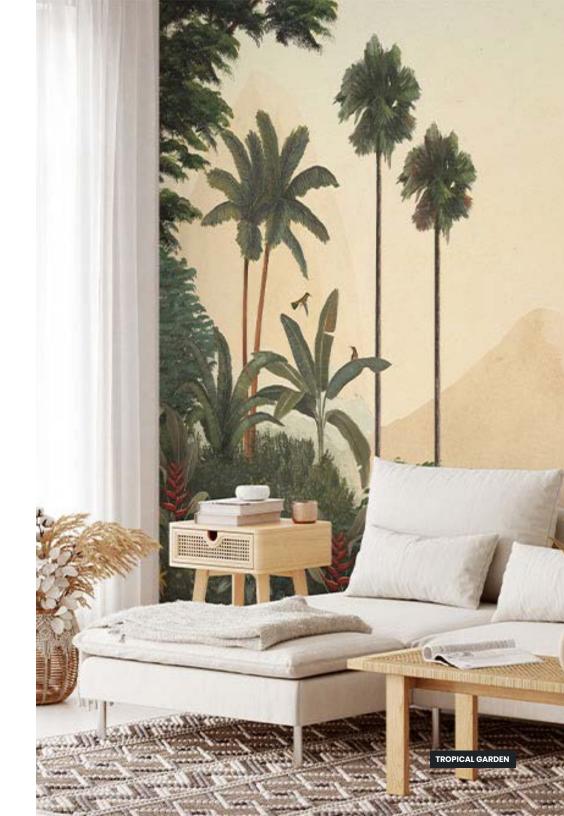

#### FINISHING

Prepasted Removable Smooth Vinyl Matte Smooth Vinyl Embossed Linen Non-Pasted Commercial

**SIZE** 280 x 510 cm 110 x 200 in

Tropical garden