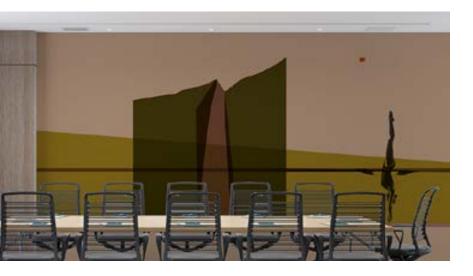

# Landscapes

Eldorado

#### FINISHING

Prepasted Removable Smooth Vinyl Matte Smooth Vinyl Embossed Linen Non-Pasted Commercial

**SIZE** 280 x 425 cm 110 x 167 in

Atmosphere