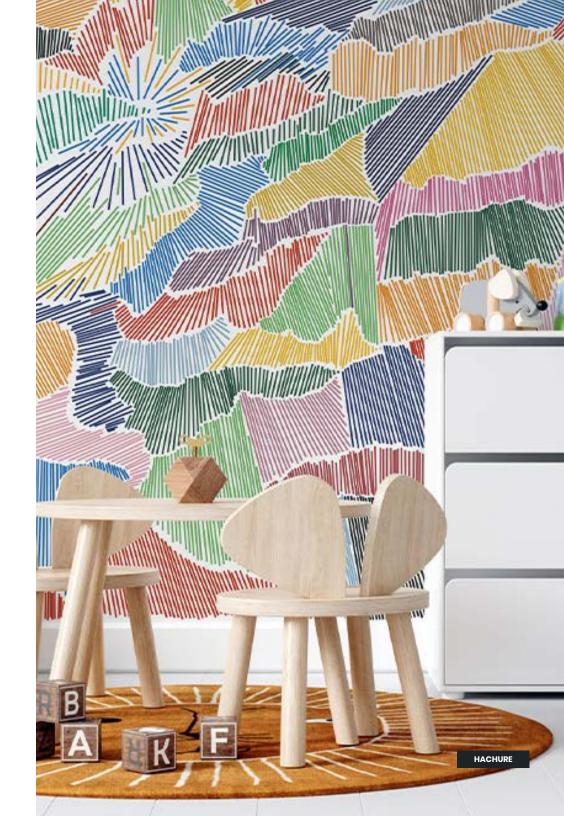

### FINISHING

Prepasted Removable Smooth Vinyl Matte Smooth Vinyl Embossed Linen Non-Pasted Commercial

**SIZE** 280 x 340 cm

110 x 133 in

Hachure