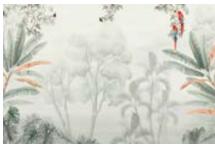

### SIZE

280 x 425 cm 110 x 167 in

White

Verdoyance

#### FINISHING

Prepasted Removable Smooth Vinyl Matte Smooth Vinyl Embossed Linen Non-Pasted Commercial

Toucan paradise