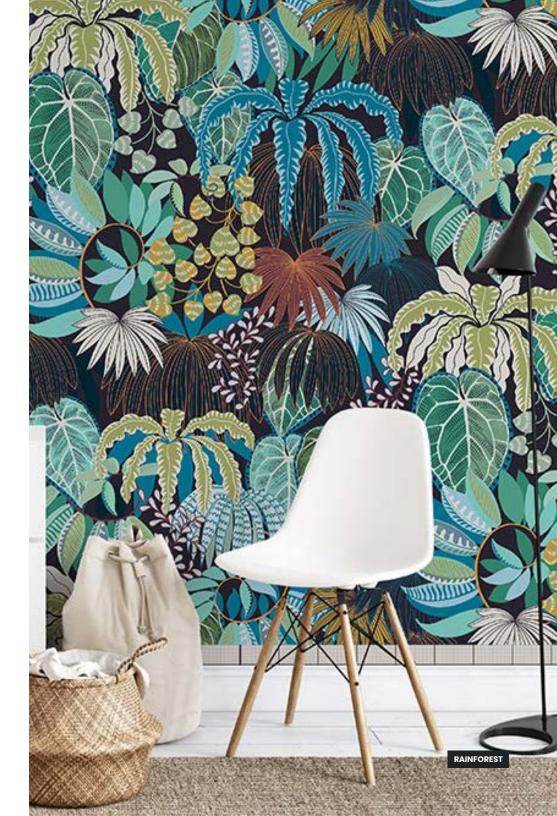

# FINISHING

Prepasted Removable Smooth Vinyl Matte Smooth Vinyl Embossed Linen Non-Pasted Commercial

**SIZE** 280 x 340 cm 110 x 133 in

Rainforest