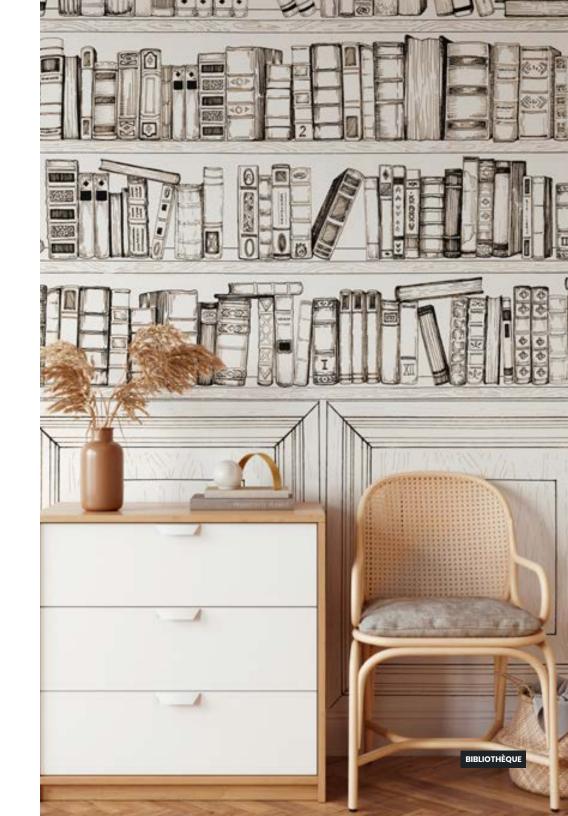

repasted Removable Smooth Vinyl Matte Smooth Vinyl Embossed Linen Non-Pasted Commercial

**SIZE** 280 x 425 cm 110 x 167 in









# Geometric

70's vibes

### FINISHING

Prepasted Removable Smooth Vinyl Matte Smooth Vinyl Embossed Linen Non-Pasted Commercial

SIZE

280 x 510 cm 110 x 200 in





Tido

### FINISHING

Prepasted Removable Smooth Vinyl Matte Smooth Vinyl Embossed Linen Non-Pasted Commercial

**SIZE** 280 x 510 cm 110 x 200 in





# Drawings

Black pine

### FINISHING

Prepasted Removable Smooth Vinyl Matte Smooth Vinyl Embossed Linen Non-Pasted Commercial

### SIZE

280 x 425 cm 110 x 167 in





Bibliothèque

### FINISHING

Prepasted Removable Smooth Vinyl Matte Smooth Vinyl Embossed Linen Non-Pasted Commercial

### SIZE

280 x 510 cm 110 x 200 in







Black and White



Hot air Ballons

### FINISHING

Prepasted Removable Smooth Vinyl Matte Smooth Vinyl Embossed Linen Non-Pasted Commercial

### **SIZE** 280 x 510 cm

110 x 200 in









Life celebration

### FINISHING

Prepasted Removable Smooth Vinyl Matte Smooth Vinyl Embossed Linen Non-Pasted Commercial

**SIZE** 280 x 510 cm

110 x 200 in





# **Our materials**

We offer our wallpaper designs in materials for residential, commercial environments and public spaces.

Our standard wallpaper rolls vary from 26 to 32 inches wide and our commercial rolls are available in 52 inches wide.

Our patterns are primarily a straight match, but we can also produce custom roll lengths. This allows our clients to order only the length they need to reduce waste. We aim for as little of our wallpaper as possible to