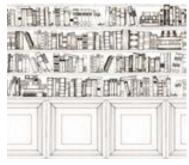

e

### FINISHING

Prepasted Removable Smooth Vinyl Matte Smooth Vinyl Embossed Linen Non-Pasted Commercial

**SIZE** 280 x 425 cm 110 x 167 in









# Geometric

70's vibes

### FINISHING

Prepasted Removable Smooth Vinyl Matte Smooth Vinyl Embossed Linen Non-Pasted Commercial

SIZE

280 x 510 cm 110 x 200 in





Tido

### FINISHING

Prepasted Removable Smooth Vinyl Matte Smooth Vinyl Embossed Linen Non-Pasted Commercial

**SIZE** 280 x 510 cm 110 x 200 in





# Drawings

Black pine

### FINISHING

Prepasted Removable Smooth Vinyl Matte Smooth Vinyl Embossed Linen Non-Pasted Commercial

### SIZE

280 x 425 cm 110 x 167 in





Bibliothèque

### FINISHING

Prepasted Removable Smooth Vinyl Matte Smooth Vinyl Embossed Linen Non-Pasted Commercial

### SIZE

280 x 510 cm 110 x 200 in







Black and White



Hot air Ballons

### FINISHING

Prepasted Removable Smooth Vinyl Matte Smooth Vinyl Embossed Linen Non-Pasted Commercial

### **SIZE** 280 x 510 cm

110 x 200 in









Life celebration

### FINISHING

Prepasted Removable Smooth Vinyl Matte Smooth Vinyl Embossed Linen Non-Pasted Commercial

**SIZE** 280 x 510 cm

110 x 200 in





# **Our materials**

We offer our wallpaper designs in materials for residential, commercial environments and public spaces.

Our standard wallpaper rolls vary from 26 to 32 inches wide and our commercial rolls are available in 52 inches wide.

Our patterns are primarily a straight match, but we can also produce custom roll lengths. This allows our clients to order only the length they need to reduce waste. We aim for as little of our wallp