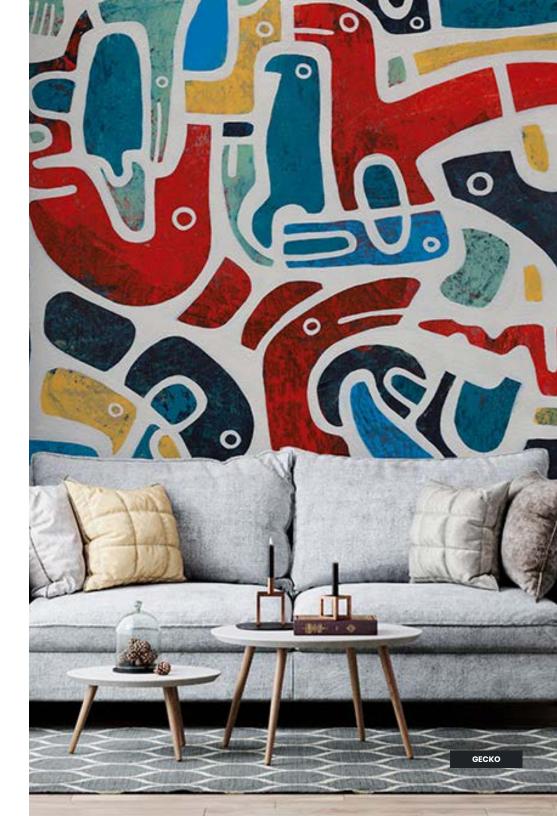

# Kezna Dalz

ARTIST AND DESIGNER

Kezna Dalz, also known professionally as Teenadult, is a multidisciplinary artist based in Tio'tia:Ke (Montreal). Her work mostly consists of painting and digital illustration. We recognize it by the raw brush traits and use of bright colors. The recurring themes addressed in her work are feminism, self love and self care, emotional vulnerability and anti-racism. She sometimes tackles difficult subjects, making them accessible through a pastel and soft universe with naive features. Representation of black people and black culture in her work is considered a priority to her, as she grew up noticing a major lack of it in art and other spheres in general that is still very much present.

#### FINISHING

Prepasted Removable Smooth Vinyl Matte Smooth Vinyl Embossed Linen Non-Pasted Commercial

Groovy garden

Flower mash