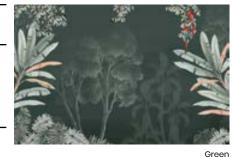

## Botanical

Amazoni

### FINISHING

Prepasted Removable Smooth Vinyl Matte Smooth Vinyl Embossed Linen Non-Pasted Commercial

SIZE

280 x 340 cm 110 x 133 in

Arara's paradise