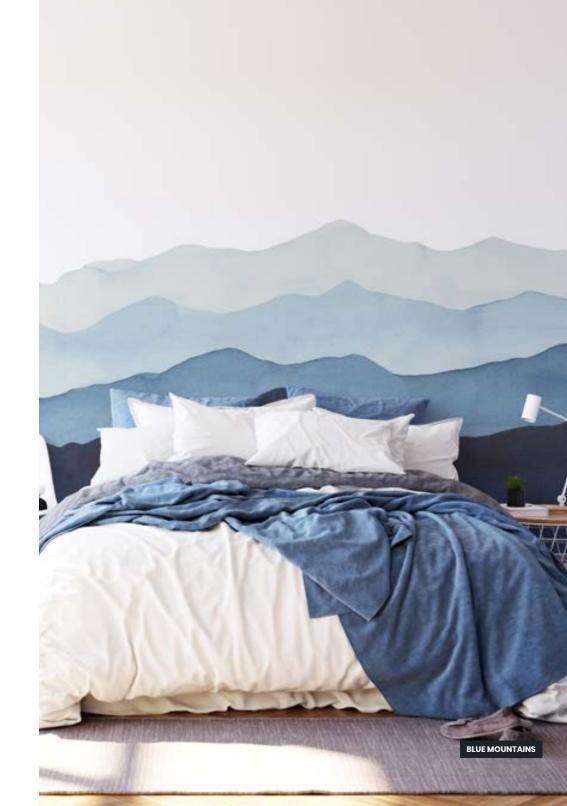

#### FINISHING

Prepasted Removable Smooth Vinyl Matte Smooth Vinyl Embossed Linen Non-Pasted Commercial

**SIZE** 280 x 340 cm

110 x 133 in

Blue mountains