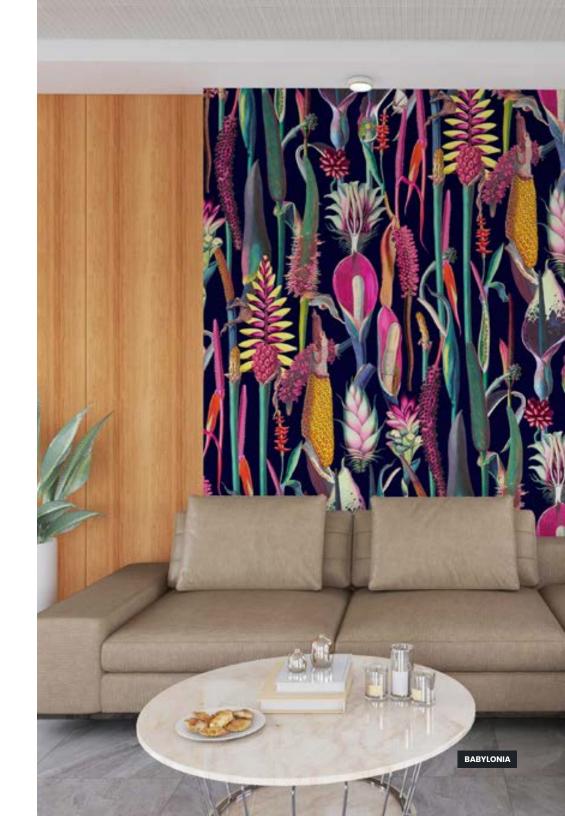

#### FINISHING

Prepasted Removable Smooth Vinyl Matte Smooth Vinyl Embossed Linen Non-Pasted Commercial

**SIZE** 280 x 510 cm 110 x 200 in

Babylonia