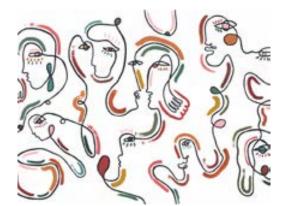

movable Smooth Vinyl Matte Smooth Vinyl Embossed Linen Non-Pasted Commercial

**SIZE** 280 x 510 cm 110 x 200 in





# Drawings

Black pine

### FINISHING

Prepasted Removable Smooth Vinyl Matte Smooth Vinyl Embossed Linen Non-Pasted Commercial

### SIZE

280 x 425 cm 110 x 167 in





Bibliothèque

### FINISHING

Prepasted Removable Smooth Vinyl Matte Smooth Vinyl Embossed Linen Non-Pasted Commercial

### SIZE

280 x 510 cm 110 x 200 in







Black and White



Hot air Ballons

### FINISHING

Prepasted Removable Smooth Vinyl Matte Smooth Vinyl Embossed Linen Non-Pasted Commercial

### **SIZE** 280 x 510 cm

110 x 200 in









Life celebration

### FINISHING

Prepasted Removable Smooth Vinyl Matte Smooth Vinyl Embossed Linen Non-Pasted Commercial

**SIZE** 280 x 510 cm

110 x 200 in





# **Our materials**

We offer our wallpaper designs in materials for residential, commercial environments and public spaces.

Our standard wallpaper rolls vary from 26 to 32 inches wide and our commercial rolls are available in 52 inches wide.

Our patterns are primarily a straight match, but we can also produce custom roll lengths. This allows our clients to order only the length they need to reduce waste. We aim for as little of our wallpaper as possible to end up in landfills.

Contact us for more information or custom requests.

### hello@artmurale.com



### Prepasted Removable Smooth

- Matte finish
- · DIY-friendly, great for homes, rental spaces or temporary art
- Recommended for schools, daycares and hospitals
- · Durable with a water-activated adhesive backing, wet and apply