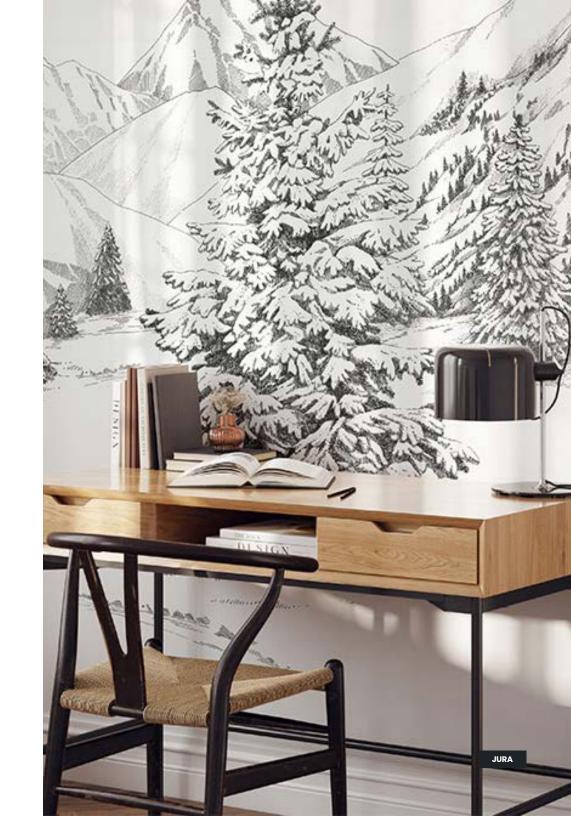

#### FINISHING

Prepasted Removable Smooth Vinyl Matte Smooth Vinyl Embossed Linen Non-Pasted Commercial

**SIZE** 280 x 425 cm 110 x 167 in

Jura