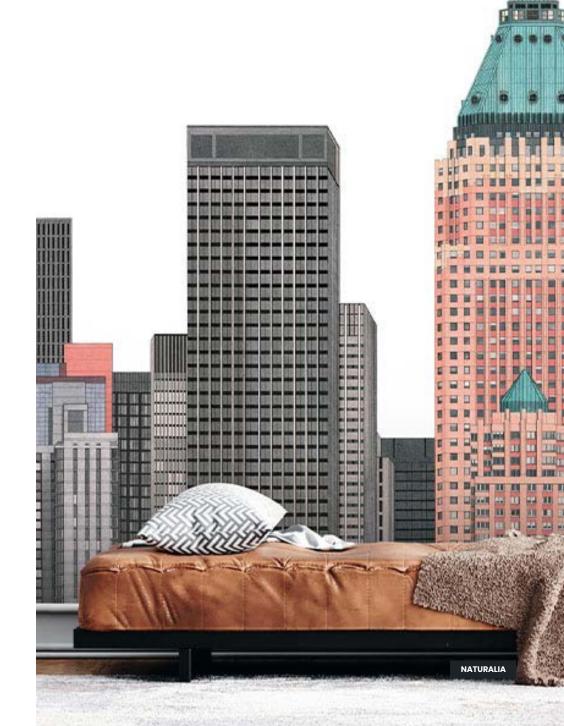

# SIZE

280 x 510 cm 110 x 200 in

Bsclrs#04

Bsclrs#03

Bsclrs#02

Naturalia

#### FINISHING

Prepasted Removable Smooth Vinyl Matte Smooth Vinyl Embossed Linen Non-Pasted Commercial

**SIZE** 280 x 425 cm 110 x 167 in

New York Skyline