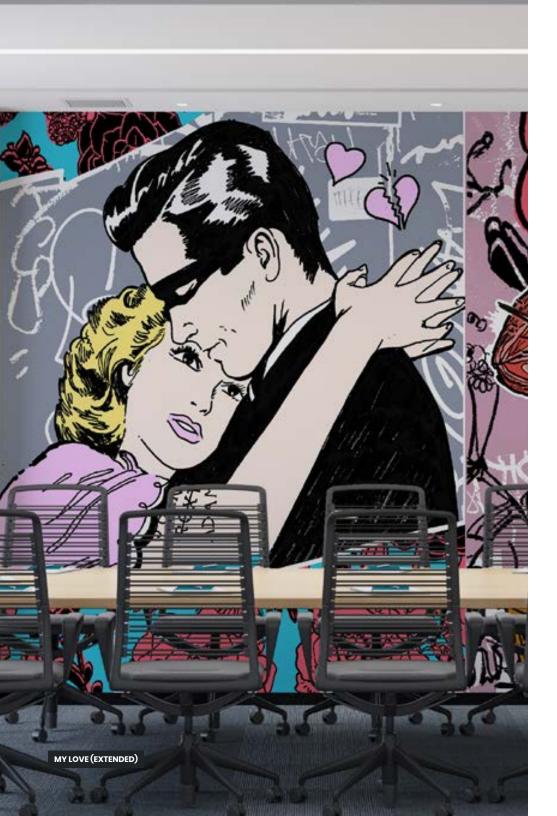

### Whatisadam

CANADIAN URBAN ARTIST

Infused with Canadian imagery, Whatisadam's style is reminiscent of vintage comics and pop art. Depictions of North American wildlife and landscapes are common themes within his work but are always reimagined to feature elements of urban culture, as seen in his maple 'sizzurp' cans, tattooed ducks and hockey hoodlums. Whatisadam has collaborated with many organizations such as Osheaga, Sprite, Hennessy, Roots Canada and many more.

### FINISHING

Prepasted Removable Smooth . Vinyl Matte Smooth Vinyl Embossed Linen Non-Pasted Commercial

My love (extended)

My love

Montreal

COLLECTION

Torn

Gold edition