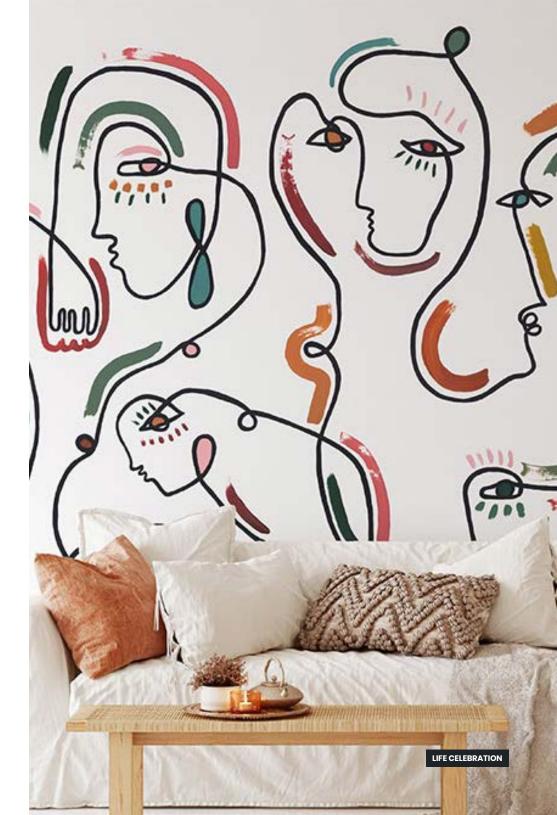

vable Smooth Vinyl Matte Smooth Vinyl Embossed Linen Non-Pasted Commercial

**SIZE** 280 x 510 cm 110 x 200 in





# Drawings

Black pine

### FINISHING

Prepasted Removable Smooth Vinyl Matte Smooth Vinyl Embossed Linen Non-Pasted Commercial

### SIZE

280 x 425 cm 110 x 167 in





Bibliothèque

### FINISHING

Prepasted Removable Smooth Vinyl Matte Smooth Vinyl Embossed Linen Non-Pasted Commercial

### SIZE

280 x 510 cm 110 x 200 in







Black and White



Hot air Ballons

### FINISHING

Prepasted Removable Smooth Vinyl Matte Smooth Vinyl Embossed Linen Non-Pasted Commercial

### **SIZE** 280 x 510 cm

110 x 200 in









Life celebration

### FINISHING

Prepasted Removable Smooth Vinyl Matte Smooth Vinyl Embossed Linen Non-Pasted Commercial

**SIZE** 280 x 510 cm

110 x 200 in





# **Our materials**

We offer our wallpaper designs in materials for residential, commercial environments and public spaces.

Our standard wallpaper rolls vary from 26 to 32 inches wide and our commercial rolls are available in 52 inches wide.

Our patterns are primarily a straight match, but we can also produce custom roll lengths. This allows our clients to order only the length they need to reduce waste. We aim for as little of our wallpaper as possible to end up in landfills.

Contact us for more information or custom requests.

### hello@artmurale.com



### Prepasted Removable Smooth

- Matte finish
- · DIY-friendly, great for homes, rental spaces or temporary art
- Recommended for schools, daycares and hospitals
- · Durable with a water-activated adhesive backing, wet and apply
-