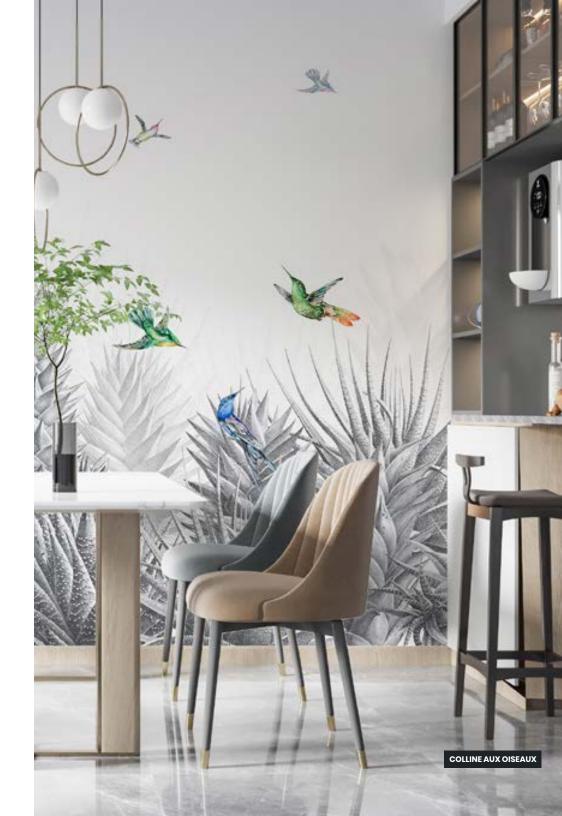

th Vinyl Embossed Linen Non-Pasted Commercial

#### **SIZE** 280 x 510 cm

110 x 200 in





Wild Ivy

# FINISHING

Prepasted Removable Smooth Vinyl Matte Smooth Vinyl Embossed Linen Non-Pasted Commercial





Woodland

# FINISHING

Prepasted Removable Smooth Vinyl Matte Smooth Vinyl Embossed Linen Non-Pasted Commercial





Brazil

# FINISHING

Prepasted Removable Smooth Vinyl Matte Smooth Vinyl Embossed Linen Non-Pasted Commercial

**SIZE** 280 x 510 cm

110 x 200 in







Beige



Cheeseplant

# FINISHING

Prepasted Removable Smooth Vinyl Matte Smooth Vinyl Embossed Linen Non-Pasted Commercial

# SIZE

280 x 510 cm 110 x 200 in



Black and White



Color



Colline aux oiseaux

# FINISHING

Prepasted Removable Smooth Vinyl Matte Smooth Vinyl Embossed Linen Non-Pasted Commercial 54





Costa rica

# FINISHING

Prepasted Removable Smooth Vinyl Matte Smooth Vinyl Embossed Linen Non-Pasted Commercial





Desert garden

# FINISHING

Prepasted Removable Smooth Vinyl Matte Smooth Vinyl Embossed Linen Non-Pasted Commercial

#### **SIZE** 280 x 510 cm

110 x 200 in





Exotica

#### FINISHING

Prepasted Removable Smooth Vinyl Matte Smooth Vinyl Embossed Linen Non-Pasted Commercial

**SIZE** 280 x 510 cm

110 x 200 in





Heronry

#### FINISHING

Prepasted Removable Smooth Vinyl Matte Smooth Vinyl Embossed Linen Non-Pasted Commercial

# SIZE

280 x 510 cm 110 x 200 in





Orange



Indoor garden

# FINISHING

Prepasted Removable Smooth Vinyl Matte Smooth Vinyl Embossed Linen Non-Pasted Commercial

**SIZE** 280 x 510 cm

110 x 200 in





Instinct

# FINISHING

Prepasted Rem