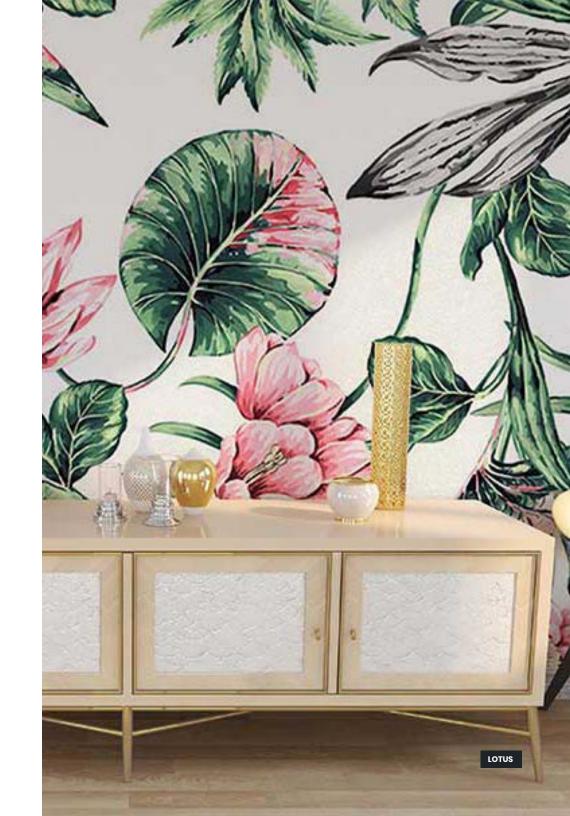

vable Smooth Vinyl Matte Smooth Vinyl Embossed Linen Non-Pasted Commercial





Luxuriance

## FINISHING

Prepasted Removable Smooth Vinyl Matte Smooth Vinyl Embossed Linen Non-Pasted Commercial

#### SIZE 280 x 510 cm

110 x 200 in





Koala's paradise

# FINISHING

Prepasted Removable Smooth Vinyl Matte Smooth Vinyl Embossed Linen Non-Pasted Commercial

# SIZE

280 x 510 cm 110 x 200 in





Outback oasis

# FINISHING

Prepasted Removable Smooth Vinyl Matte Smooth Vinyl Embossed Linen Non-Pasted Commercial





Palmhouse

# FINISHING

Prepasted Removable Smooth Vinyl Matte Smooth Vinyl Embossed Linen Non-Pasted Commercial





# Florals

Lotus

# FINISHING

Prepasted Removable Smooth Vinyl Matte Smooth Vinyl Embossed Linen Non-Pasted Commercial

SIZE 280 x 510 cm 110 x 200 in



Black



Eden

# FINISHING

Prepasted Removable Smooth Vinyl Matte Smooth Vinyl Embossed Linen Non-Pasted Commercial

**SIZE** 280 x 510 cm

110 x 200 in





Baltik

# FINISHING

Prepasted Removable Smooth Vinyl Matte Smooth Vinyl Embossed Linen Non-Pasted Commercial

# SIZE

280 x 510 cm 110 x 200 in



Navy



Tangerine



Yellow



Safari

#### FINISHING

Prepasted Removable Smooth Vinyl Matte Smooth Vinyl Embossed Linen Non-Pasted Commercial

**SIZE** 280 x 510 cm 110 x 200 in





Babylonia

#### FINISHING

Prepasted Removable Smooth vinyl Matte Smooth Vinyl Embossed Linen , Non-Pasted Commercial

### SIZE

280 x 425 cm 110 x 167 in







Bleu



Fleurs de munuit

#### FINISHING

Prepasted Removable Smooth Vinyl Matte Smooth Vinyl Embossed Linen Non-Pasted Commercial

# SIZE

280 x 425 cm