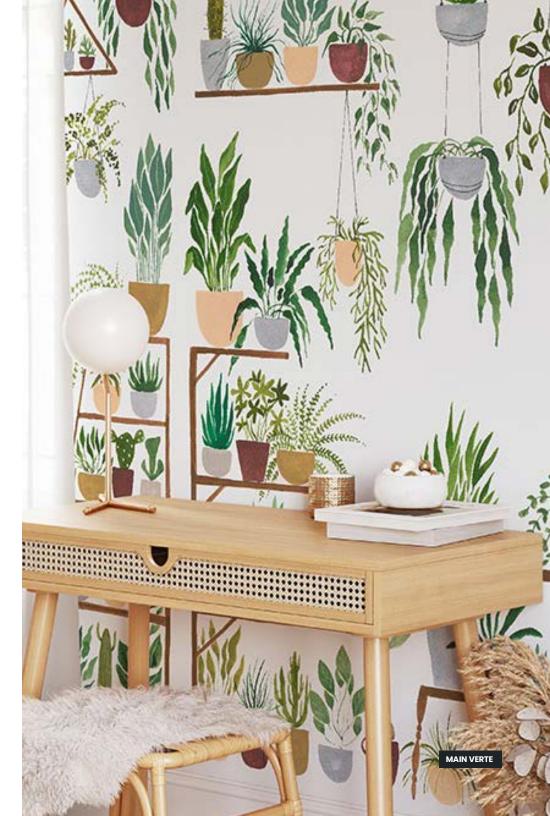

# FINISHING

Prepasted Removable Smooth Vinyl Matte Smooth Vinyl Embossed Linen Non-Pasted Commercial

**SIZE** 280 x 510 cm

110 x 200 in

Navy

Neutral

Main Verte