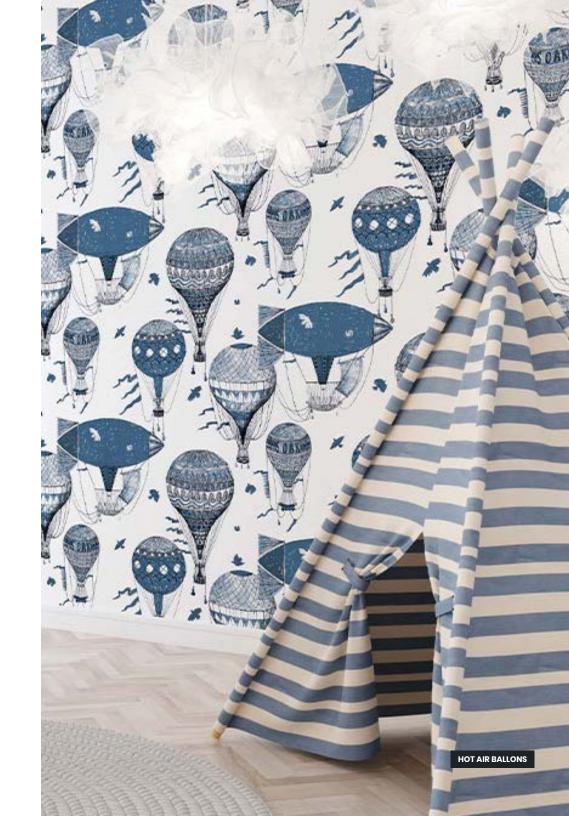

Prepasted Removable Smooth Vinyl Matte Smooth Vinyl Embossed Linen Non-Pasted Commercial

SIZE

280 x 510 cm 110 x 200 in





Tido

### FINISHING

Prepasted Removable Smooth Vinyl Matte Smooth Vinyl Embossed Linen Non-Pasted Commercial

**SIZE** 280 x 510 cm 110 x 200 in





# Drawings

Black pine

### FINISHING

Prepasted Removable Smooth Vinyl Matte Smooth Vinyl Embossed Linen Non-Pasted Commercial

### SIZE

280 x 425 cm 110 x 167 in





Bibliothèque

### FINISHING

Prepasted Removable Smooth Vinyl Matte Smooth Vinyl Embossed Linen Non-Pasted Commercial

### SIZE

280 x 510 cm 110 x 200 in







Black and White



Hot air Ballons

### FINISHING

Prepasted Removable Smooth Vinyl Matte Smooth Vinyl Embossed Linen Non-Pasted Commercial

### **SIZE** 280 x 510 cm

110 x 200 in









Life celebration

### FINISHING

Prepasted Removable Smooth Vinyl Matte Smooth Vinyl Embossed Linen Non-Pasted Commercial

**SIZE** 280 x 510 cm

110 x 200 in





# **Our materials**

We offer our wallpaper designs in materials for residential, commercial environments and public spaces.

Our standard wallpaper rolls vary from 26 to 32 inches wide and our commercial rolls are available in 52 inches wide.

Our patterns are primarily a straight match, but we can also produce custom roll lengths. This allows our clients to order only the length they need to reduce waste. We aim for as little of our wallpaper as possible to end up in landfills.

Contact us for more information or custom requests.

### hello@artmurale.com



### Prepasted Removable Smooth

- Matte finish
- · DIY-friendly, gre