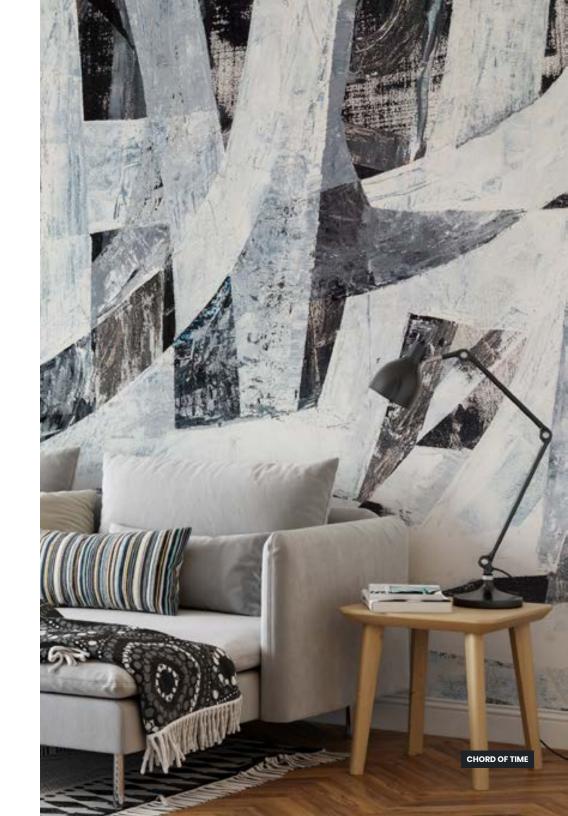

### FINISHING

Prepasted Removable Smooth Vinyl Matte Smooth Vinyl Embossed Linen Non-Pasted Commercial

**SIZE** 280 x 425 cm

110 x 167 in

Chord of time