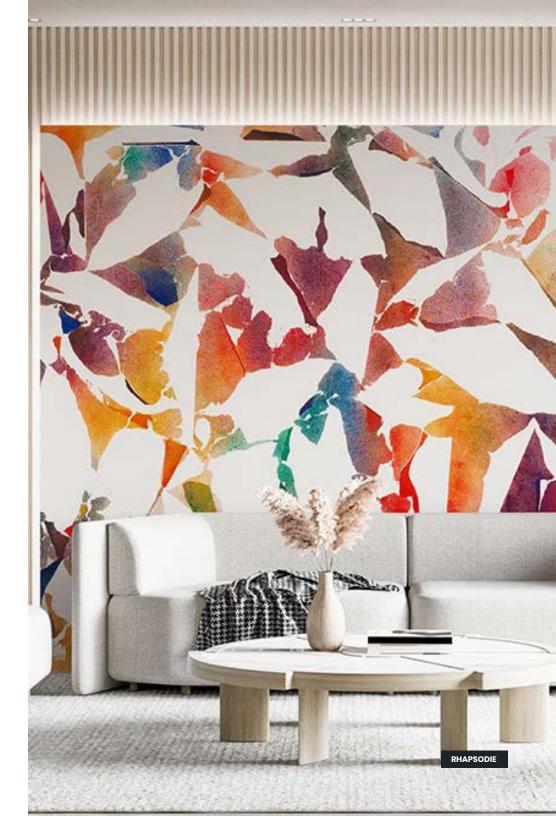

### FINISHING

Prepasted Removable Smooth Vinyl Matte Smooth Vinyl Embossed Linen Non-Pasted Commercial

**SIZE** 280 x 340 cm 110 x 133 in

Rhapsodie