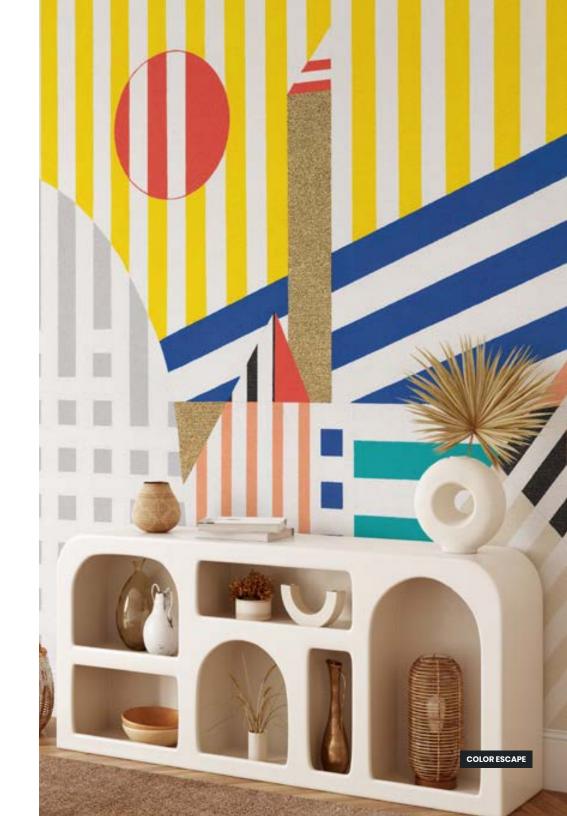

### FINISHING

Prepasted Removable Smooth Vinyl Matte Smooth Vinyl Embossed Linen Non-Pasted Commercial

**SIZE** 280 x 340 cm 110 x 133 in

Color escape