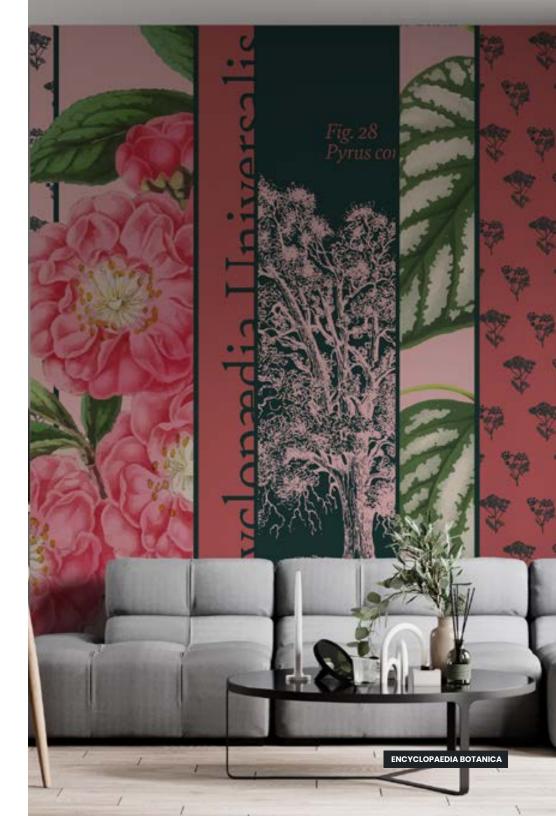

### COLLECTION

Book Spines

#### FINISHING

Prepasted Removable Smooth Vinyl Matte Smooth Vinyl Embossed Linen Non-Pasted Commercial

Encyclopaedia Botanica

First edition

NINO

CARA

Palazzo Lounge

Black sambuca Brown cow