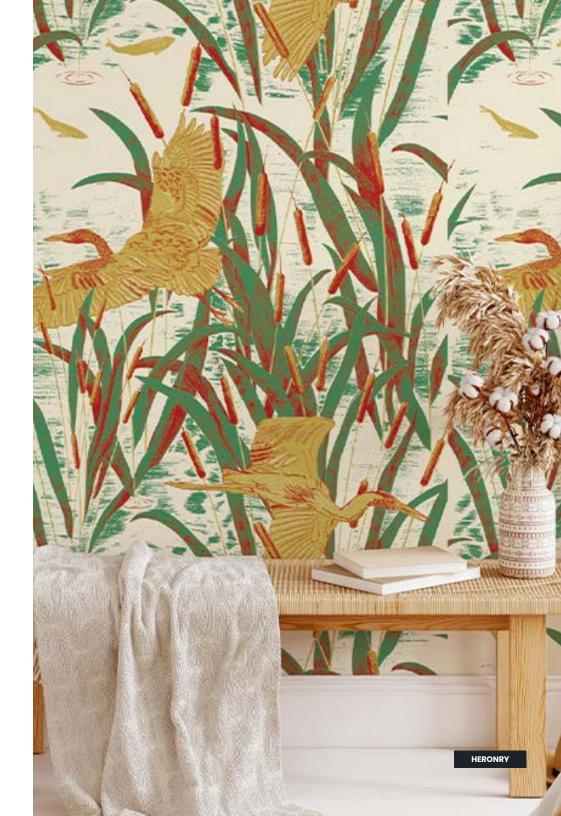

#### FINISHING

Prepasted Removable Smooth Vinyl Matte Smooth Vinyl Embossed Linen Non-Pasted Commercial

**SIZE** 280 x 510 cm

110 x 200 in

Heronry