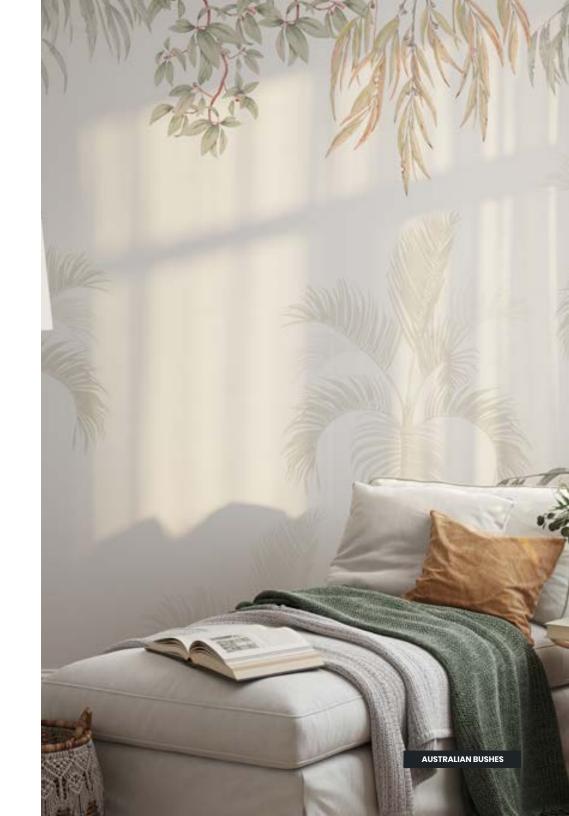

# FINISHING

Prepasted Removable Smooth Vinyl Matte Smooth Vinyl Embossed Linen Non-Pasted Commercial

SIZE

280 x 510 cm 110 x 200 in

Australian bushes