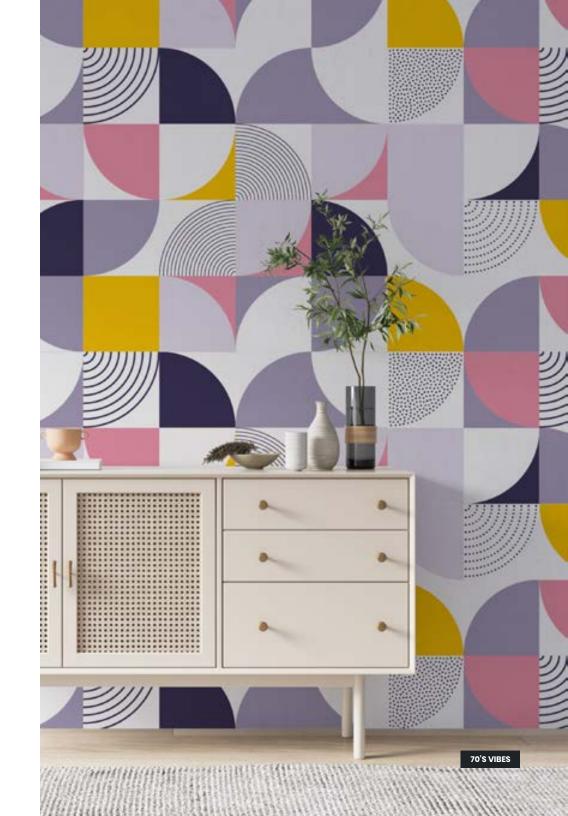

ainbow

### FINISHING

Prepasted Removable Smooth Vinyl Matte Smooth Vinyl Embossed Linen Non-Pasted Commercial

**SIZE** 280 x 425 cm 110 x 167 in





# COLLECTIONRefractionFINISHINGPrepasted Removable Smooth<br/>Vinyl Matte Smooth<br/>Vinyl Embossed Linen<br/>Non-Pasted CommercialSIZE<br/>280 x 510 cm<br/>10 x 200 in



Roc

### FINISHING

Prepasted Removable Smooth Vinyl Matte Smooth Vinyl Embossed Linen Non-Pasted Commercial

**SIZE** 280 x 340 cm 110 x 133 in





Rhapsodie

### FINISHING

Prepasted Removable Smooth Vinyl Matte Smooth Vinyl Embossed Linen Non-Pasted Commercial

**SIZE** 280 x 425 cm 110 x 167 in









# Geometric

70's vibes

### FINISHING

Prepasted Removable Smooth Vinyl Matte Smooth Vinyl Embossed Linen Non-Pasted Commercial

SIZE

280 x 510 cm 110 x 200 in





Tido

### FINISHING

Prepasted Removable Smooth Vinyl Matte Smooth Vinyl Embossed Linen Non-Pasted Commercial

**SIZE** 280 x 510 cm 110 x 200 in





# Drawings

Black pine

### FINISHING

Prepasted Removable Smooth Vinyl Matte Smooth Vinyl Embossed Linen Non-Pasted Commercial

### SIZE

280 x 425 cm 110 x 167 in





Bibliothèque

### FINISHING

Prepasted Removable Smooth Vinyl Matte Smooth Vinyl Embossed Linen Non-Pasted Commercial

### SIZE

280 x 510 cm 110 x 200 in







Black and White



Hot air Ballons

### FINISHING

Prepasted Removable Smooth Vinyl Matte Smooth Vinyl Embossed Linen Non-Pasted Commercial

### **SIZE** 280 x 510 cm

110 x 200 in









Life celebration

### FINISHING

Prepasted Removable Smooth Vinyl Matte Smooth Vinyl Embossed Linen Non-Pasted Commercial

**