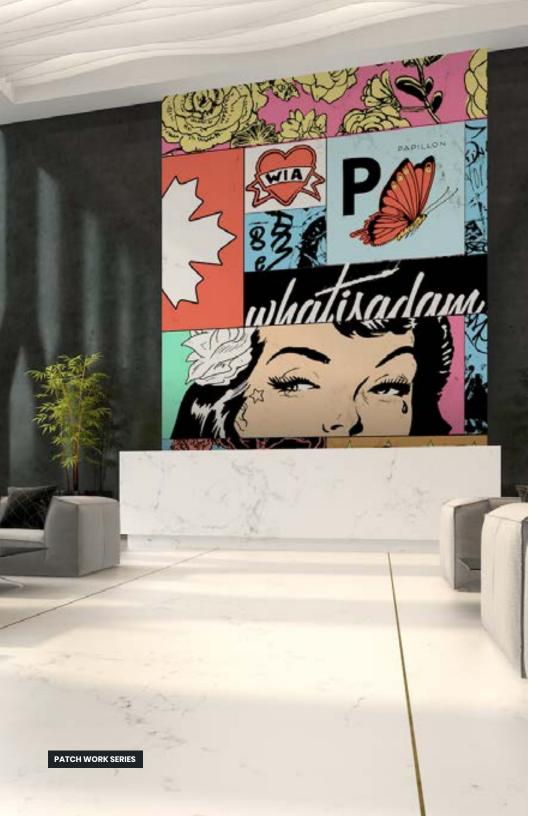

### Whatisadam

CANADIAN URBAN ARTIST

Infused with Canadian imagery, Whatisadam's style is reminiscent of vintage comics and pop art. Depictions of North American wildlife and landscapes are common themes within his work but are always reimagined to feature elements of urban culture, as seen in his maple 'sizzurp' cans, tattooed ducks and hockey hoodlums. Whatisadam has collaborated with many organizations such as Osheaga, Sprite, Hennessy, Roots Canada and many more.

COLLECTION

Maple Syrup

Maple Syrup

**COLLECTION** Patch Work Series

Patch Work Series