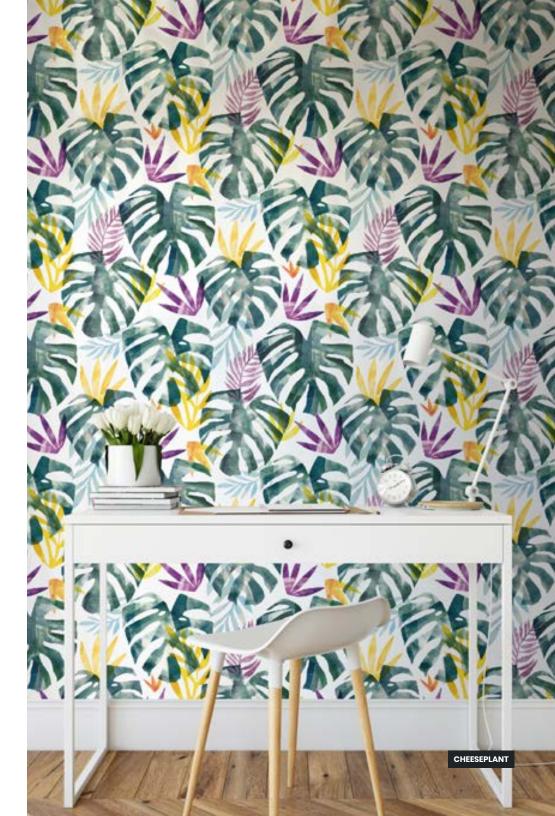

# FINISHING

Prepasted Removable Smooth Vinyl Matte Smooth Vinyl Embossed Linen Non-Pasted Commercial

**SIZE** 280 x 510 cm

110 x 200 in

Beige

Cheeseplant