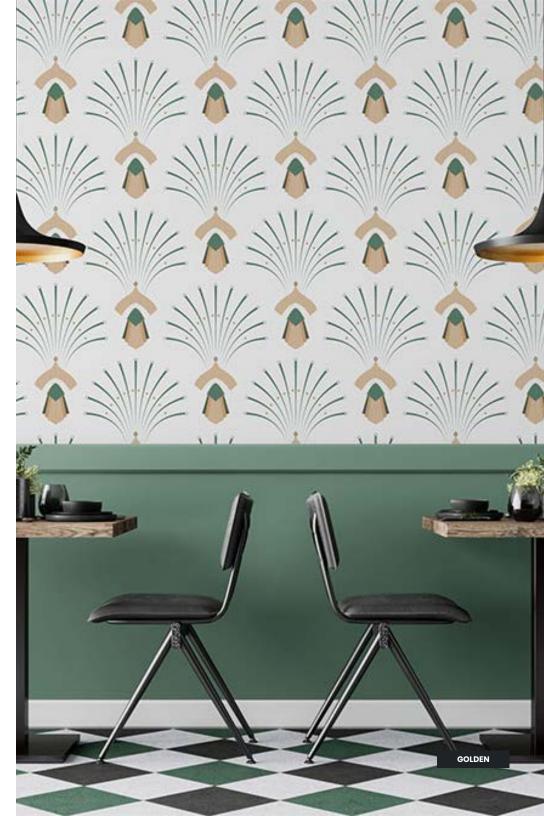

Commercial

**SIZE** 280 x 425 cm

110 x 167 in





Chord of time

### FINISHING

Prepasted Removable Smooth Vinyl Matte Smooth Vinyl Embossed Linen Non-Pasted Commercial

**SIZE** 280 x 510 cm 110 x 200 in





Cliff

### FINISHING

Prepasted Removable Smooth Vinyl Matte Smooth Vinyl Embossed Linen Non-Pasted Commercial





Arc-en-ciel

### FINISHING

Prepasted Removable Smooth Vinyl Matte Smooth Vinyl Embossed Linen Non-Pasted Commercial

SIZE

280 x 425 cm 110 x 167 in





Automne

### FINISHING

Prepasted Removable Smooth Vinyl Matte Smooth Vinyl Embossed Linen Non-Pasted Commercial

### SIZE

280 x 425 cm 110 x 167 in





Golden

### FINISHING

Prepasted Removable Smooth Vinyl Matte Smooth , Vinyl Embossed Linen , Non-Pasted Commercial

SIZE 280 x 510 cm

110 x 200 in



Vert





Échos de l'univers

### FINISHING

Prepasted Removable Smooth Vinyl Matte Smooth Vinyl Embossed Linen Non-Pasted Commercial

**SIZE** 280 x 510 cm

110 x 200 in





Felicita

### FINISHING

Prepasted Removable Smooth Vinyl Matte Smooth Vinyl Embossed Linen Non-Pasted Commercial

**SIZE** 280 x 340 cm 110 x 133 in





Color escape

### FINISHING

Prepasted Removable Smooth Vinyl Matte Smooth Vinyl Embossed Linen Non-Pasted Commercial

**SIZE** 280 x 510 cm

110 x 200 in





Funambule

### FINISHING

Prepasted Removable Smooth Vinyl Matte Smooth Vinyl Embossed Linen Non-Pasted Commercial

**SIZE** 280 x 340 cm

110 x 133 in





Hachure

### FINISHING

Prepasted Removable Smooth Vinyl Matte Smooth Vinyl Embossed Linen Non-Pasted Commercial

### SIZE

280 x 510 cm 110 x 200 in





Genès