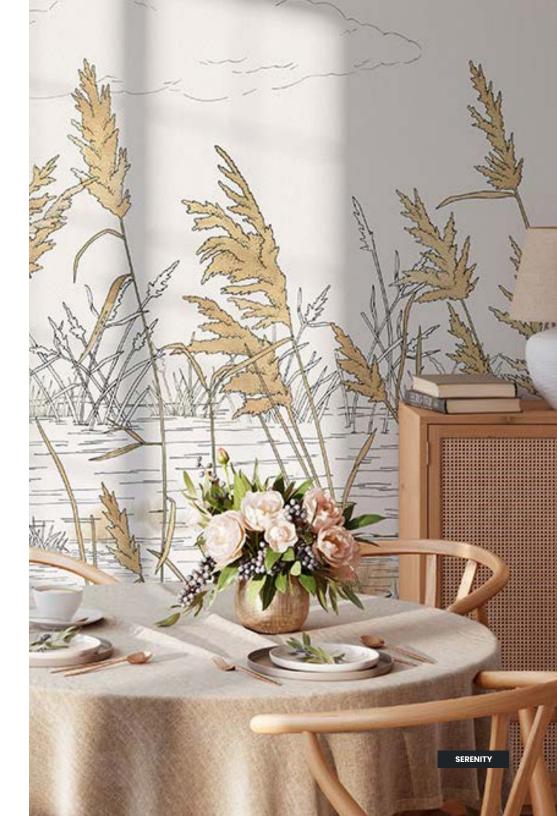

#### FINISHING

Prepasted Removable Smooth Vinyl Matte Smooth Vinyl Embossed Linen Non-Pasted Commercial

**SIZE** 280 x 425 cm 110 x 167 in

Serenity