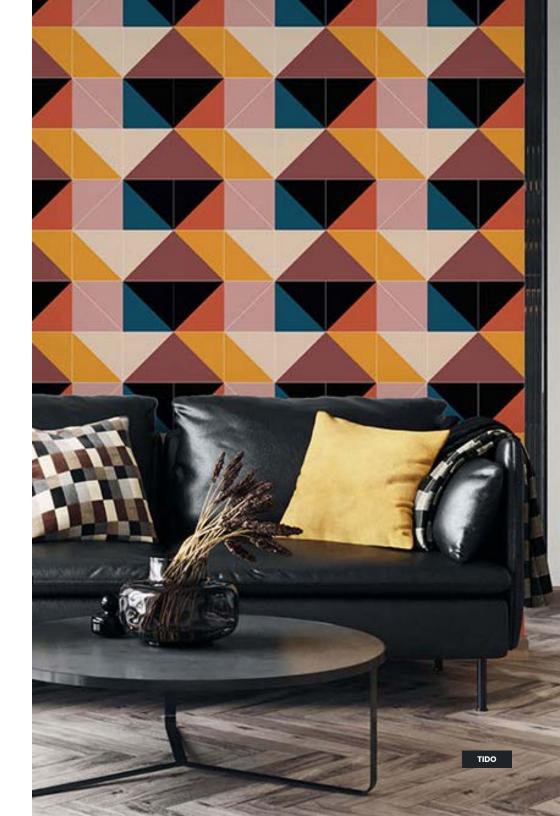

# Geometric

70's vibes

### FINISHING

Prepasted Removable Smooth Vinyl Matte Smooth Vinyl Embossed Linen Non-Pasted Commercial

SIZE

280 x 510 cm 110 x 200 in

Tido

### FINISHING

Prepasted Removable Smooth Vinyl Matte Smooth Vinyl Embossed Linen Non-Pasted Commercial

**SIZE** 280 x 510 cm 110 x 200 in