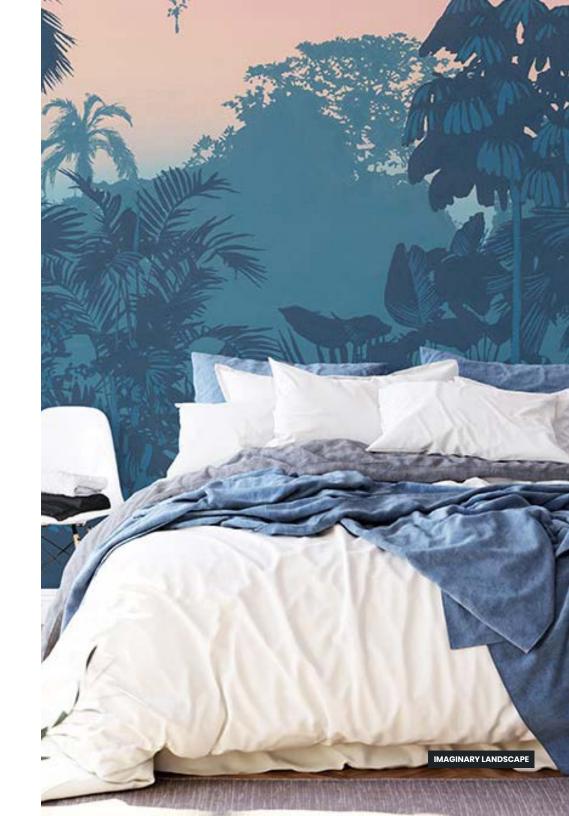

#### FINISHING

Prepasted Removable Smooth Vinyl Matte Smooth Vinyl Embossed Linen Non-Pasted Commercial

**SIZE** 280 x 425 cm

110 x 167 in

Imaginary landscape