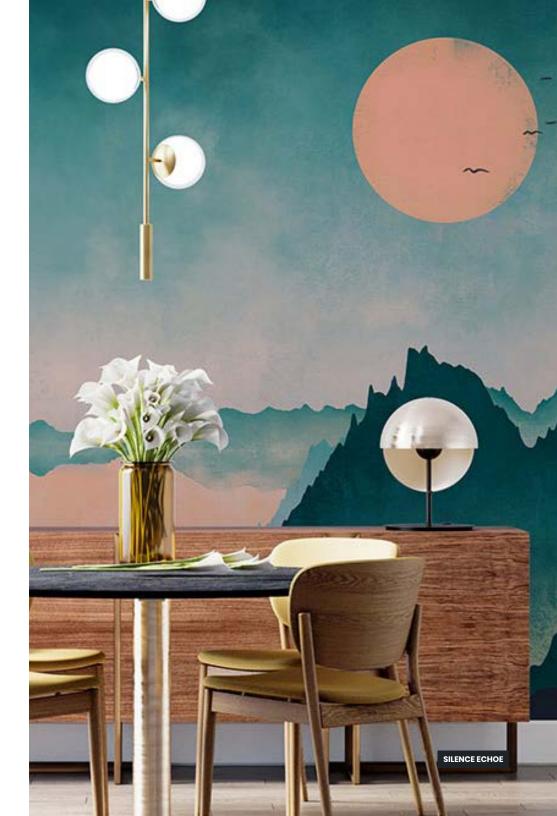

#### FINISHING

Prepasted Removable Smooth Vinyl Matte Smooth Vinyl Embossed Linen Non-Pasted Commercial

**SIZE** 280 x 510 cm 110 x 200 in

Silence echoe