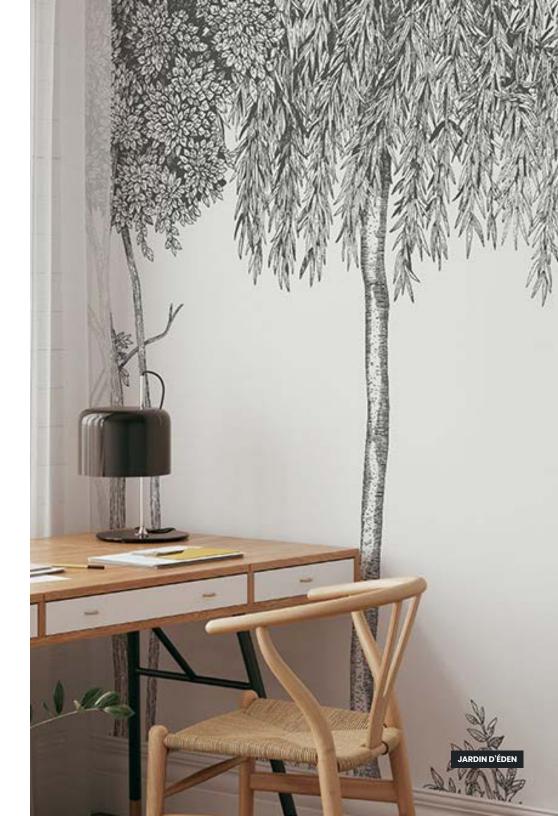

200 in





Exotica

#### FINISHING

Prepasted Removable Smooth Vinyl Matte Smooth Vinyl Embossed Linen Non-Pasted Commercial

**SIZE** 280 x 510 cm

110 x 200 in





Heronry

#### FINISHING

Prepasted Removable Smooth Vinyl Matte Smooth Vinyl Embossed Linen Non-Pasted Commercial

# SIZE

280 x 510 cm 110 x 200 in





Orange



Indoor garden

# FINISHING

Prepasted Removable Smooth Vinyl Matte Smooth Vinyl Embossed Linen Non-Pasted Commercial

**SIZE** 280 x 510 cm

110 x 200 in





Instinct

# FINISHING

Prepasted Removable Smooth Vinyl Matte Smooth Vinyl Embossed Linen Non-Pasted Commercial

# SIZE

280 x 510 cm 110 x 200 in





Jardin d'éden

# FINISHING

Prepasted Removable Smooth Vinyl Matte Smooth Vinyl Embossed Linen Non-Pasted Commercial

# SIZE

280 x 510 cm 110 x 200 in







Fantaisie tropicale

# FINISHING

Prepasted Removable Smooth Vinyl Matte Smooth Vinyl Embossed Linen Non-Pasted Commercial

**SIZE** 280 x 510 cm

110 x 200 in



Navy



Neutral



Main Verte

# FINISHING

Prepasted Removable Smooth Vinyl Matte Smooth Vinyl Embossed Linen Non-Pasted Commercial





Manaus

# FINISHING

Prepasted Removable Smooth Vinyl Matte Smooth Vinyl Embossed Linen Non-Pasted Commercial

# SIZE

280 x 510 cm 110 x 200 in



Bsclrs#04



Bsclrs#03



Bsclrs#02



Naturalia

# FINISHING

Prepasted Removable Smooth Vinyl Matte Smooth Vinyl Embossed Linen Non-Pasted Commercial





Luxuriance

## FINISHING

Prepasted Removable Smooth Vinyl Matte Smooth Vinyl Embossed Linen Non-Pasted Commercial

#### SIZE 280 x 510 cm

110 x 200 in





Koala's paradise

# FINISHING

Pre