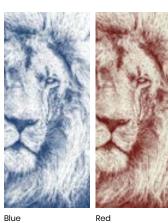

#### FINISHING

Prepasted Removable Smooth Vinyl Matte Smooth Vinyl Embossed Linen Non-Pasted Commercial

**SIZE** 280 x 510 cm 110 x 200 in

Green

Lion