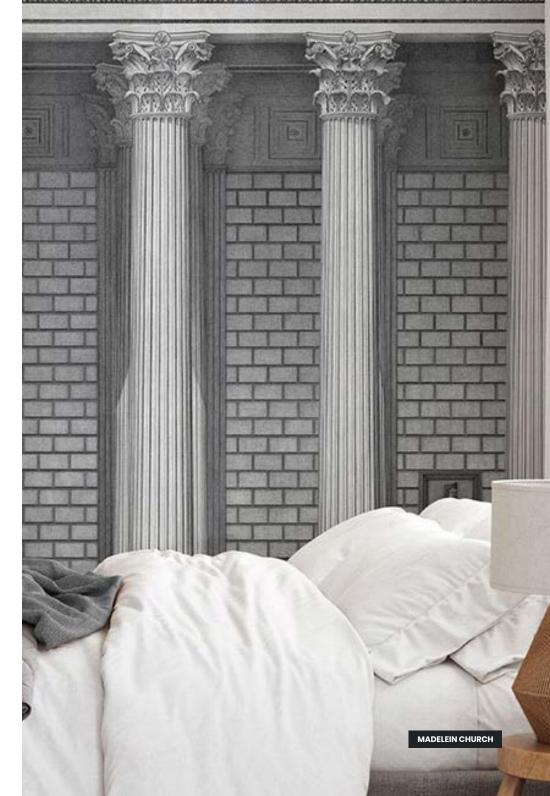

#### FINISHING

Prepasted Removable Smooth Vinyl Matte Smooth Vinyl Embossed Linen Non-Pasted Commercial

**SIZE** 280 x 510 cm 110 x 200 in

Madelein Church