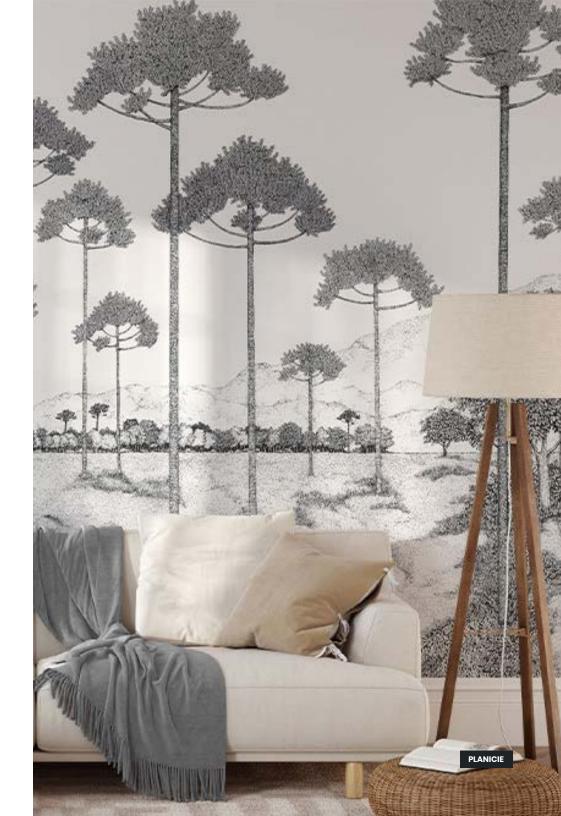

# FINISHING

Prepasted Removable Smooth Vinyl Matte Smooth Vinyl Embossed Linen Non-Pasted Commercial

**SIZE** 280 x 510 cm

110 x 200 in

Planicie