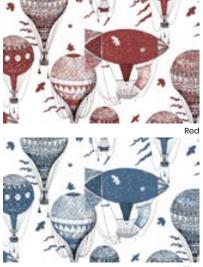

HING

Prepasted Removable Smooth Vinyl Matte Smooth Vinyl Embossed Linen Non-Pasted Commercial

SIZE

280 x 510 cm 110 x 200 in





Tido

### FINISHING

Prepasted Removable Smooth Vinyl Matte Smooth Vinyl Embossed Linen Non-Pasted Commercial

**SIZE** 280 x 510 cm 110 x 200 in





# Drawings

Black pine

### FINISHING

Prepasted Removable Smooth Vinyl Matte Smooth Vinyl Embossed Linen Non-Pasted Commercial

### SIZE

280 x 425 cm 110 x 167 in





Bibliothèque

### FINISHING

Prepasted Removable Smooth Vinyl Matte Smooth Vinyl Embossed Linen Non-Pasted Commercial

### SIZE

280 x 510 cm 110 x 200 in







Black and White



Hot air Ballons

### FINISHING

Prepasted Removable Smooth Vinyl Matte Smooth Vinyl Embossed Linen Non-Pasted Commercial

### **SIZE** 280 x 510 cm

110 x 200 in









Life celebration

### FINISHING

Prepasted Removable Smooth Vinyl Matte Smooth Vinyl Embossed Linen Non-Pasted Commercial

**SIZE** 280 x 510 cm

110 x 200 in





# **Our materials**

We offer our wallpaper designs in materials for residential, commercial environments and public spaces.

Our standard wallpaper rolls vary from 26 to 32 inches wide and our commercial rolls are available in 52 inches wide.

Our patterns are primarily a straight match, but we can also produce custom roll lengths. This allows our clients to order only the length they need to reduce waste. We aim for as little of our wallpaper as possible to end up in landfills.

Contact us for more information or custom requests.

### hello@artmurale.com



### Prepasted Removable Smooth

- Matte finish
- · DIY-friendly,