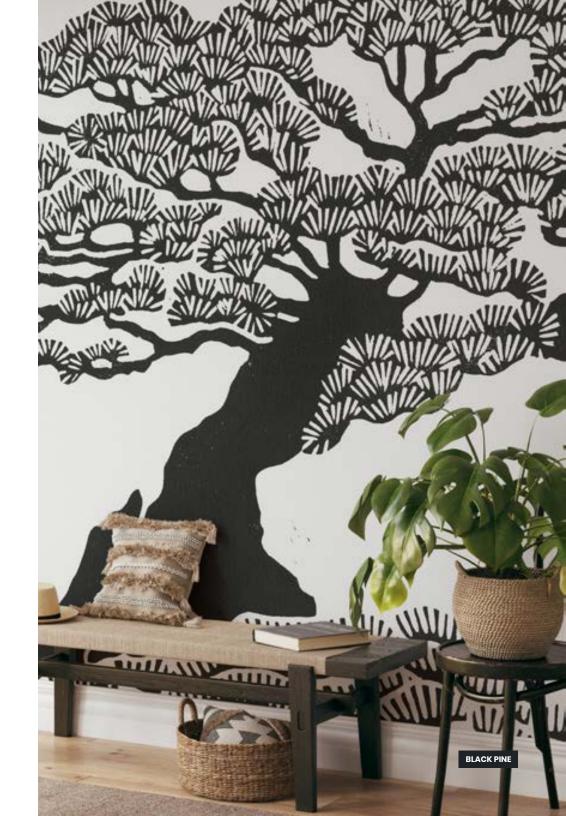

# Drawings

Black pine

### FINISHING

Prepasted Removable Smooth Vinyl Matte Smooth Vinyl Embossed Linen Non-Pasted Commercial

### SIZE

280 x 425 cm 110 x 167 in

Bibliothèque