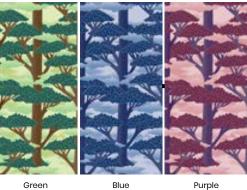

### Leo Lescot

ILLUSTRATOR AND DESIGNER

Leo Lescot is the creative force behind Fine & Dry; a creative studio focused on graphic design and merchandise. He has collaborated with numerous establishments designing original artwork for various products, from coffee roasters to restaurants and design studios. His design approach conveys the project's objectives in a minimal clean style.

### COLLECTION

Endless Tree

### FINISHING

Prepasted Removable Smooth . Vinyl Matte Smooth Vinyl Embossed Linen Non-Pasted Commercial

Green

Blue