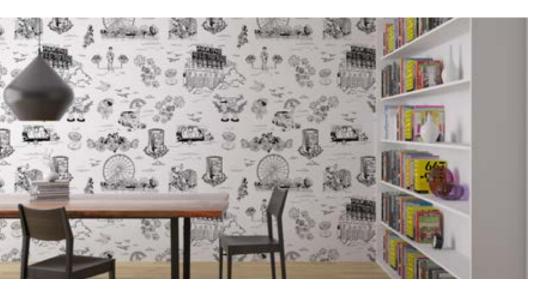

### SIZE

280 x 425 cm 110 x 167 in

Bibliothèque

### FINISHING

Prepasted Removable Smooth Vinyl Matte Smooth Vinyl Embossed Linen Non-Pasted Commercial