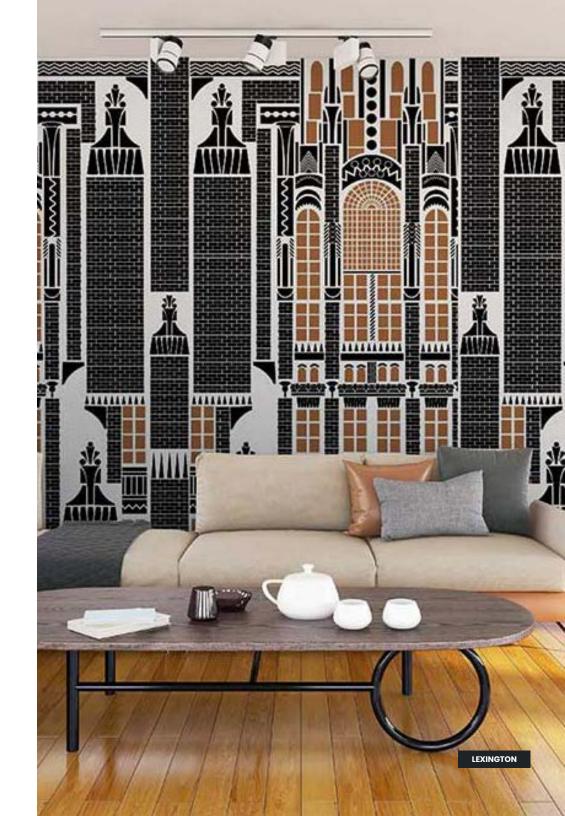

e Smooth Vinyl Matte Smooth Vinyl Embossed Linen Non-Pasted Commercial





Venice

#### FINISHING

Prepasted Removable Smooth Vinyl Matte Smooth Vinyl Embossed Linen Non-Pasted Commercial

**SIZE** 280 x 510 cm 110 x 200 in





Mountain scape

#### FINISHING

Prepasted Removable Smooth Vinyl Matte Smooth Vinyl Embossed Linen Non-Pasted Commercial

**SIZE** 280 x 510 cm 110 x 200 in





Madelein Church

#### FINISHING

Prepasted Removable Smooth Vinyl Matte Smooth Vinyl Embossed Linen Non-Pasted Commercial

#### **SIZE** 280 x 510 cm

110 x 200 in



#### Black

| m |  |  |
|---|--|--|
|   |  |  |
| H |  |  |
| 麗 |  |  |

Red

# 



Lexington

#### FINISHING

Prepasted Removable Smooth Vinyl Matte Smooth Vinyl Embossed Linen Non-Pasted Commercial

#### SIZE

280 x 510 cm 110 x 200 in





Grey mountains

#### FINISHING

Prepasted Removable Smooth Vinyl Matte Smooth Vinyl Embossed Linen Non-Pasted Commercial

**SIZE** 280 x 425 cm

110 x 167 in





Imaginary landscape

#### FINISHING

Prepasted Removable Smooth Vinyl Matte Smooth Vinyl Embossed Linen Non-Pasted Commercial

**SIZE** 280 x 425 cm 110 x 167 in





Serenity

#### FINISHING

Prepasted Removable Smooth Vinyl Matte Smooth Vinyl Embossed Linen Non-Pasted Commercial

**SIZE** 280 x 510 cm 110 x 200 in





Tropical garden

#### FINISHING

Prepasted Removable Smooth Vinyl Matte Smooth Vinyl Embossed Linen Non-Pasted Commercial

**SIZE** 280 x 425 cm 110 x 167 in





Dunes

#### FINISHING

Prepasted Removable Smooth Vinyl Matte Smooth Vinyl Embossed Linen Non-Pasted Commercial

**SIZE** 280 x 510 cm

110 x 200 in