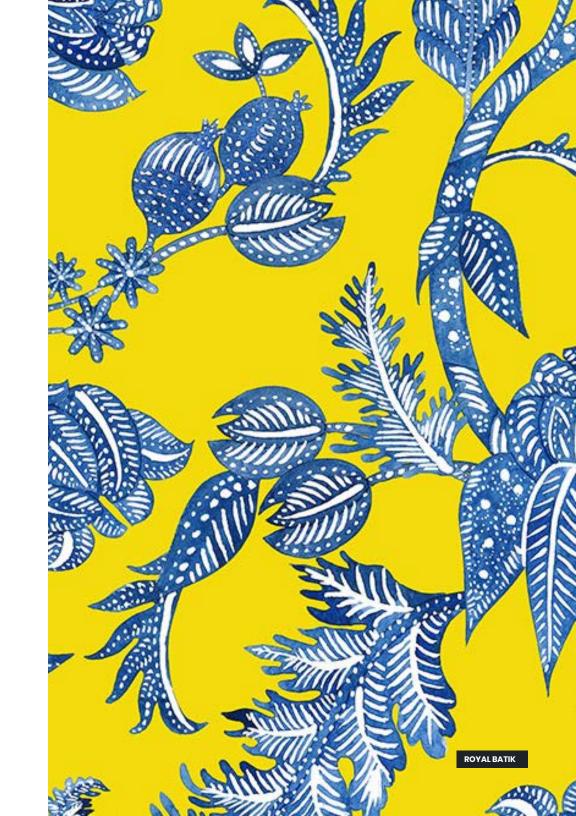

#### SIZE

280 x 510 cm 110 x 200 in

White and gold

Blue and gold

Blue

Royal Batik