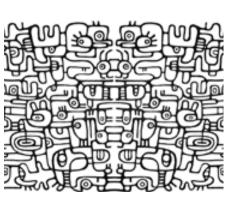

# Drawings

Black pine

### FINISHING

Prepasted Removable Smooth Vinyl Matte Smooth Vinyl Embossed Linen Non-Pasted Commercial

### SIZE

280 x 425 cm 110 x 167 in

Bibliothèque