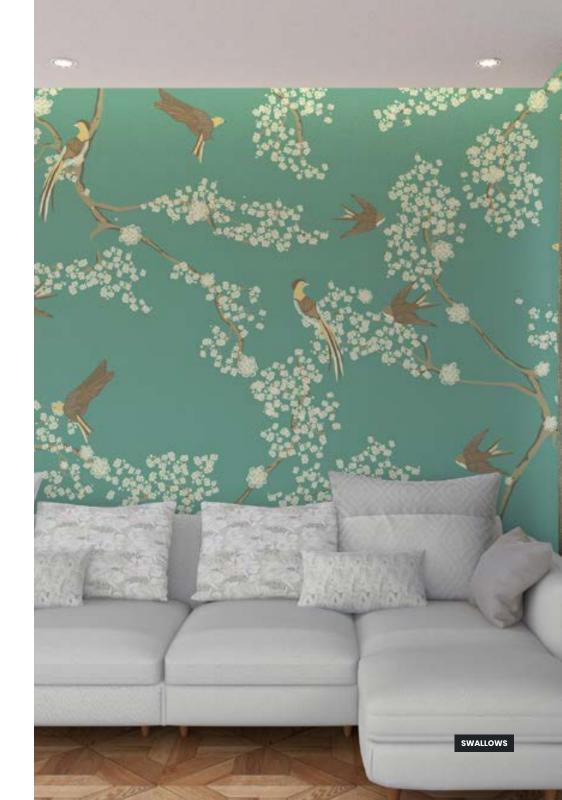

### **Paula Alvarez**

DESIGNER AND ILLUSTRATOR

Paula Alvarez is a Spanish designer and illustrator based in West London. Paula began drawing at the age of 6, and by 11, she discovered her passion for drawing detailed portraits.

The years following were spent developing her artistic skills and earning a Fine Arts and Design degree from the University of Seville. Upon finishing her degree, Paula shifted from hyperrealism into more contemporary art, after securing a role working as an apprentice to Arturo Comas. It was with Comas that Paula found her unique style, signature colors and playful designs. Paula now spends her days making vibrant watercolours and picturesque illustrations.

#### FINISHING

Prepasted Removable Smooth Vinyl Matte Smooth Vinyl Embossed Linen Non-Pasted Commercial

Swallows

Miranda

Sunset

Jungle