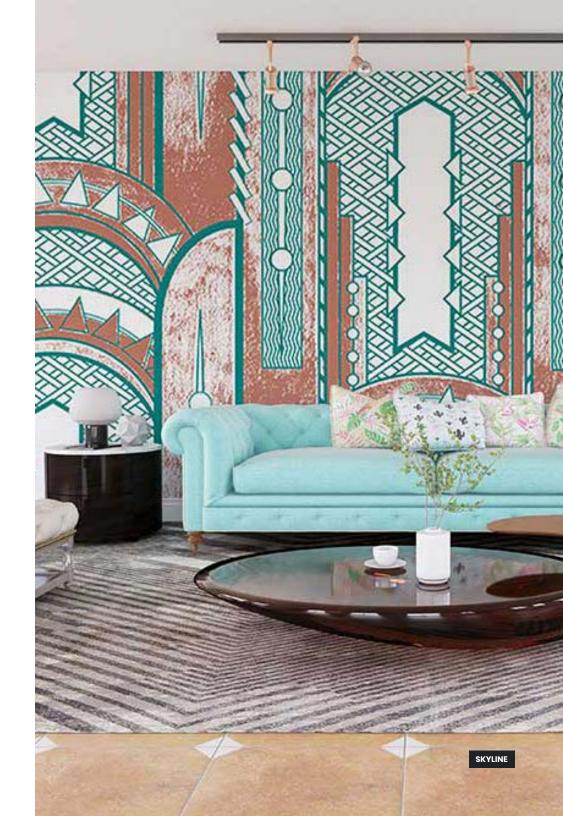

#### FINISHING

Prepasted Removable Smooth Vinyl Matte Smooth Vinyl Embossed Linen Non-Pasted Commercial

**SIZE** 280 x 425 cm 110 x 167 in

Skyline