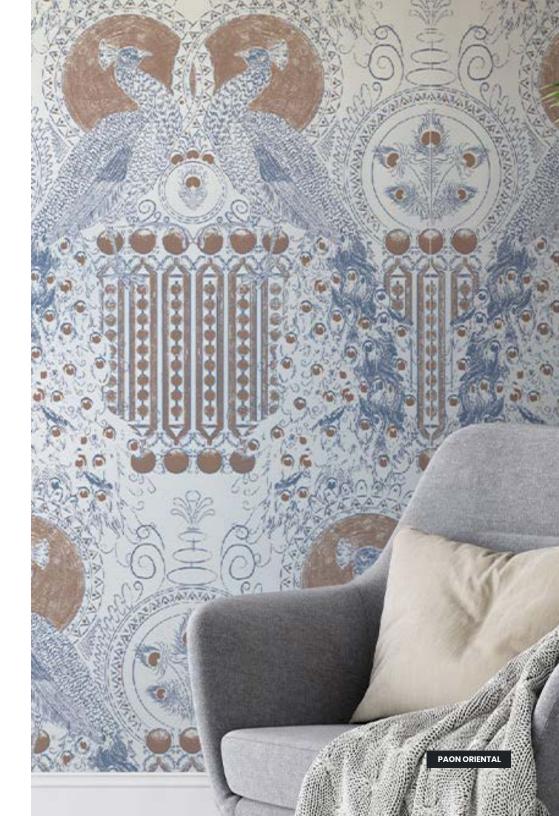

#### FINISHING

Prepasted Removable Smooth Vinyl Matte Smooth Vinyl Embossed Linen Non-Pasted Commercial

**SIZE** 280 x 425 cm

110 x 167 in

Paon Oriental