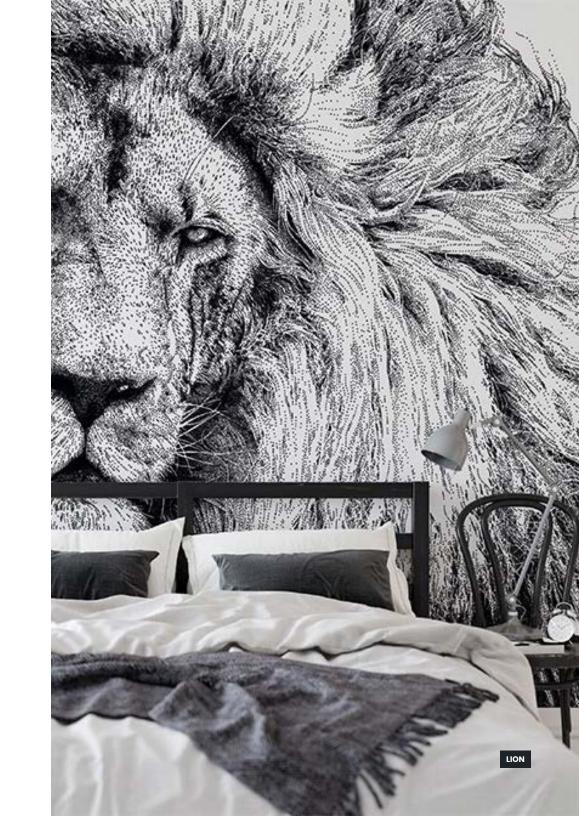

#### FINISHING

Prepasted Removable Smooth Vinyl Matte Smooth Vinyl Embossed Linen Non-Pasted Commercial

**SIZE** 280 x 510 cm 110 x 200 in

Green

Lion