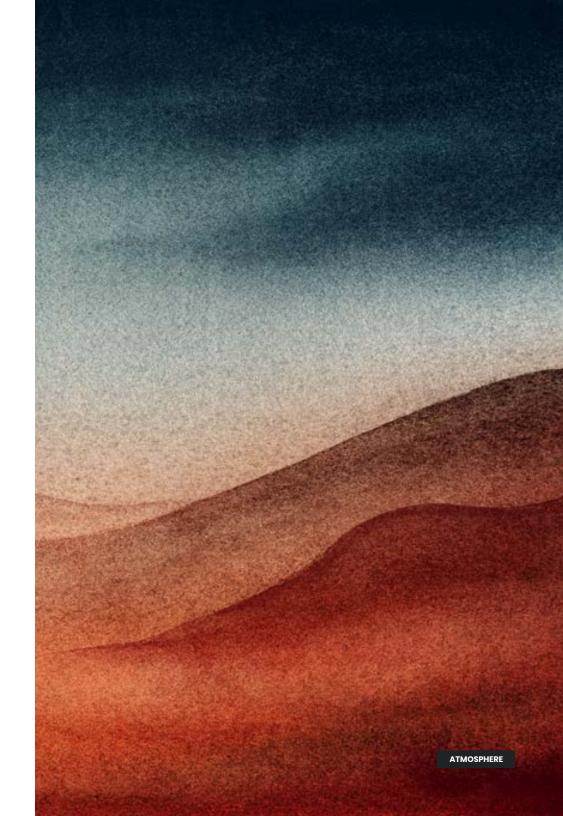

#### FINISHING

Prepasted Removable Smooth Vinyl Matte Smooth Vinyl Embossed Linen Non-Pasted Commercial

**SIZE** 280 x 425 cm 110 x 167 in

Atmosphere