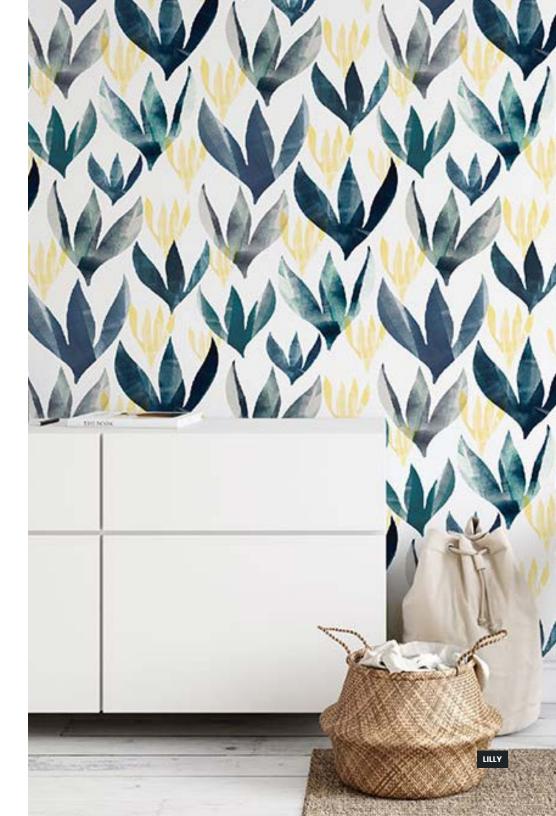

SHING

Prepasted Removable Smooth Vinyl Matte Smooth Vinyl Embossed Linen Non-Pasted Commercial

# SIZE

280 x 510 cm 110 x 200 in



Navy



Tangerine



Yellow



Safari

#### FINISHING

Prepasted Removable Smooth Vinyl Matte Smooth Vinyl Embossed Linen Non-Pasted Commercial

**SIZE** 280 x 510 cm 110 x 200 in





Babylonia

#### FINISHING

Prepasted Removable Smooth vinyl Matte Smooth Vinyl Embossed Linen , Non-Pasted Commercial

### SIZE

280 x 425 cm 110 x 167 in







Bleu



Fleurs de munuit

#### FINISHING

Prepasted Removable Smooth Vinyl Matte Smooth Vinyl Embossed Linen Non-Pasted Commercial

# SIZE

280 x 425 cm 110 x 167 in





Lilly

#### FINISHING

Prepasted Removable Smooth Vinyl Matte Smooth Vinyl Embossed Linen Non-Pasted Commercial

SIZE

280 x 510 cm 110 x 200 in





# Landscapes

Eldorado

#### FINISHING

Prepasted Removable Smooth Vinyl Matte Smooth Vinyl Embossed Linen Non-Pasted Commercial

**SIZE** 280 x 425 cm 110 x 167 in





Atmosphere

#### FINISHING

Prepasted Removable Smooth Vinyl Matte Smooth Vinyl Embossed Linen Non-Pasted Commercial

**SIZE** 280 x 340 cm

110 x 133 in





Blue mountains

#### FINISHING

Prepasted Removable Smooth Vinyl Matte Smooth Vinyl Embossed Linen Non-Pasted Commercial

**SIZE** 280 x 510 cm 110 x 200 in





Val rosé

#### FINISHING

Prepasted Removable Smooth Vinyl Matte Smooth Vinyl Embossed Linen Non-Pasted Commercial

**SIZE** 280 x 510 cm 110 x 200 in





Silence echoe

#### FINISHING

Prepasted Removable Smooth Vinyl Matte Smooth Vinyl Embossed Linen Non-Pasted Commercial

**SIZE** 280 x 425 cm 110 x 16