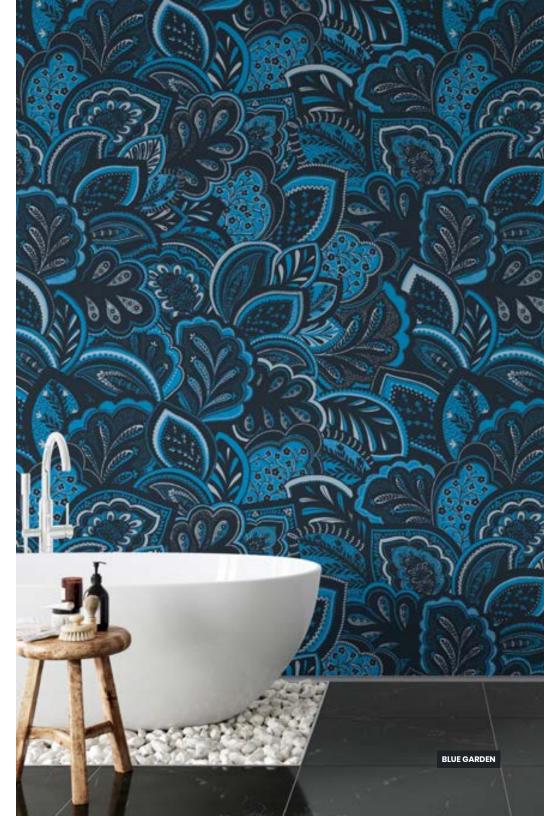

# Abstract

Blue garden

#### SIZE

280 x 510 cm 110 x 200 in

White and gold

Blue and gold

Blue

Royal Batik