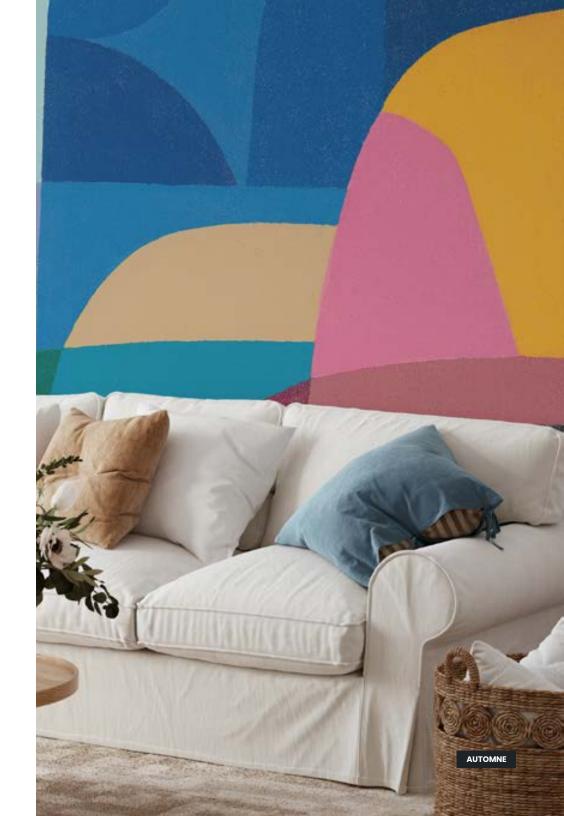

### FINISHING

Prepasted Removable Smooth Vinyl Matte Smooth Vinyl Embossed Linen Non-Pasted Commercial

SIZE

280 x 425 cm 110 x 167 in

Automne

### FINISHING

Prepasted Removable Smooth Vinyl Matte Smooth Vinyl Embossed Linen Non-Pasted Commercial

### SIZE

280 x 425 cm 110 x 167 in

Golden