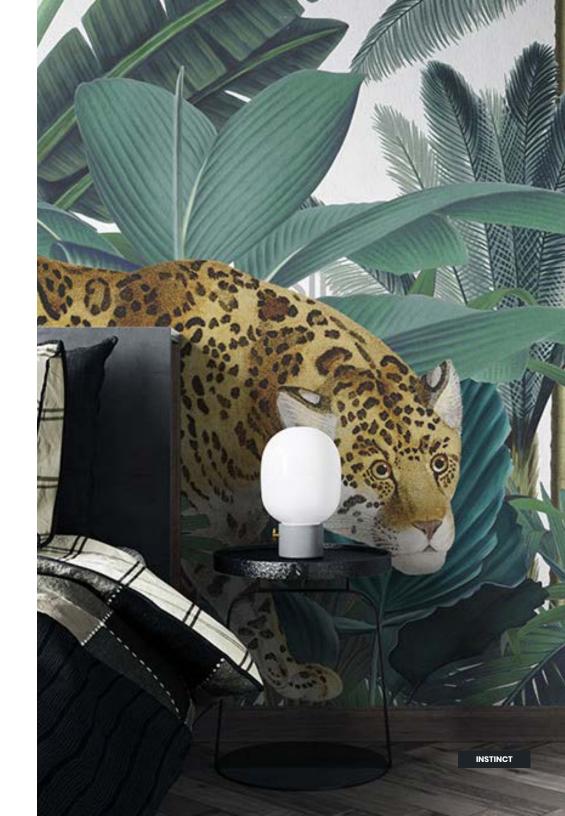

# FINISHING

Prepasted Removable Smooth Vinyl Matte Smooth Vinyl Embossed Linen Non-Pasted Commercial

**SIZE** 280 x 510 cm

110 x 200 in

Instinct