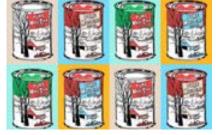

### Whatisadam

CANADIAN URBAN ARTIST

Infused with Canadian imagery, Whatisadam's style is reminiscent of vintage comics and pop art. Depictions of North American wildlife and landscapes are common themes within his work but are always reimagined to feature elements of urban culture, as seen in his maple 'sizzurp' cans, tattooed ducks and hockey hoodlums. Whatisadam has collaborated with many organizations such as Osheaga, Sprite, Hennessy, Roots Canada and many more.

COLLECTION

Maple Syrup

Maple Syrup

**COLLECTION** Patch Work Series

Patch Work Series