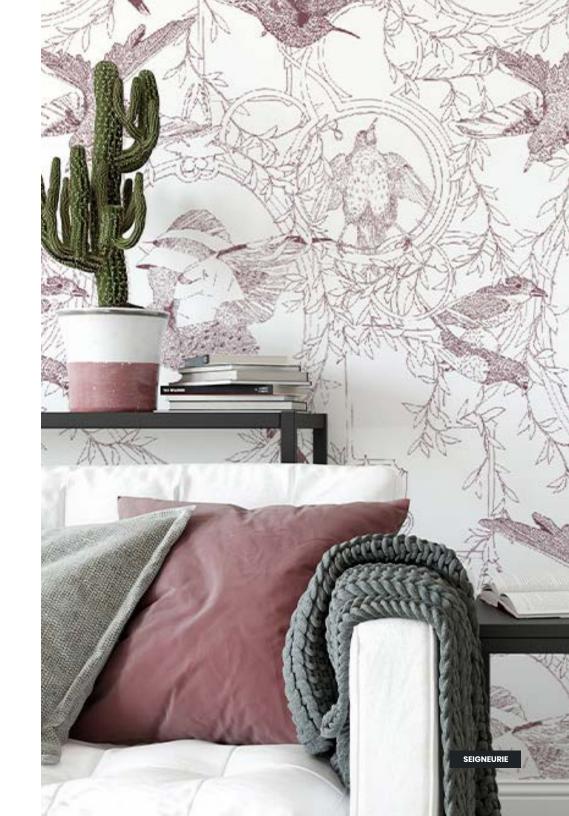

#### FINISHING

Prepasted Removable Smooth Vinyl Matte Smooth Vinyl Embossed Linen Non-Pasted Commercial

SIZE 280 x 510 cm 110 x 200 in

Seigneurie