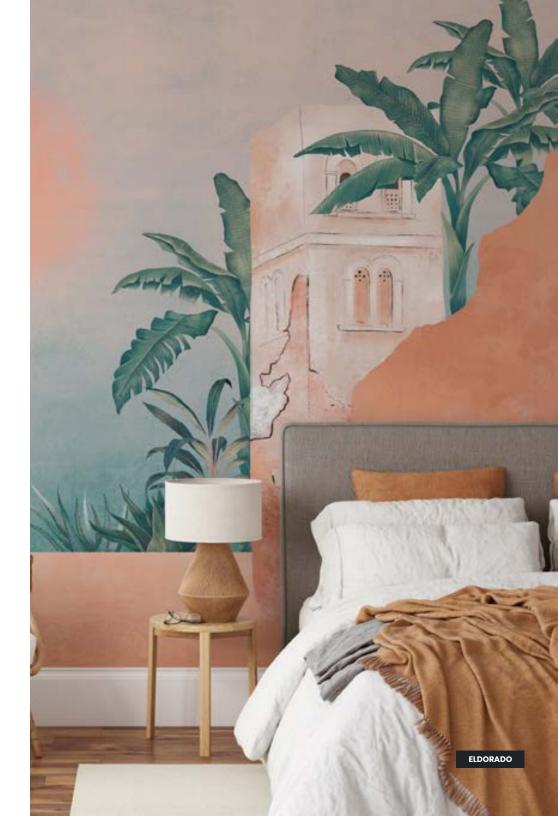

# Landscapes

Eldorado

#### FINISHING

Prepasted Removable Smooth Vinyl Matte Smooth Vinyl Embossed Linen Non-Pasted Commercial

**SIZE** 280 x 425 cm 110 x 167 in

Atmosphere