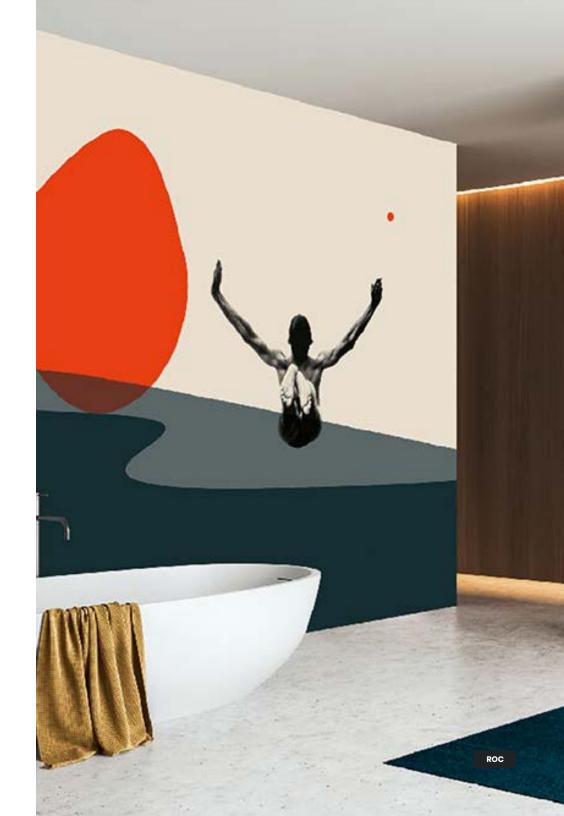

# COLLECTIONRefractionFINISHINGPrepasted Removable Smooth<br/>Vinyl Matte Smooth<br/>Vinyl Embossed Linen<br/>Non-Pasted CommercialSIZE<br/>280 x 510 cm<br/>10 x 200 in

Roc