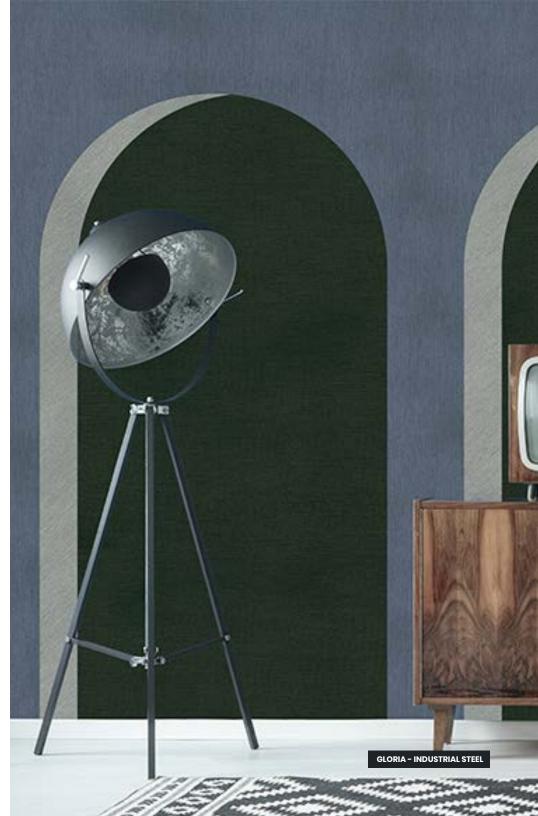

Solid olive Industrial steel green

FRANKIE

green

Palazzo Lounge

GLORIA

Brown cow